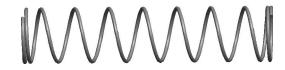

## **NOTES:**

Material : Music Wire
 Finish : Glod Irridite

3. Ends: Closed

4. Total Coils: 10.000

5. Sugg. Max. Deflection: 0.970 (in)6. Sugg. Max. Load: 2.300 (lbs)

7. All Drawing Dimensions are in Inches [mm]