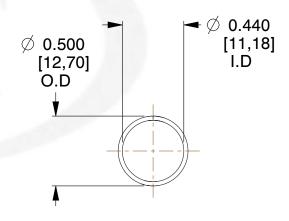

## **NOTES:**

Material : Music Wire
 Finish : Glod Irridite

3. Ends: Closed

4. Total Coils: 10.000

5. Sugg. Max. Deflection: 0.970 (in)6. Sugg. Max. Load: 2.300 (lbs)

7. All Drawing Dimensions are in Inches [mm]