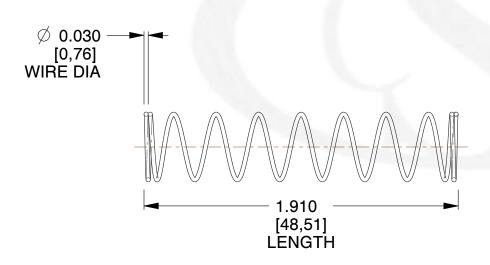

## **NOTES:**

Material : Music Wire
 Finish : Glod Irridite

3. Ends: Closed

4. Total Coils: 10.000

5. Sugg. Max. Deflection: 0.970 (in)6. Sugg. Max. Load: 2.300 (lbs)

7. All Drawing Dimensions are in Inches [mm]