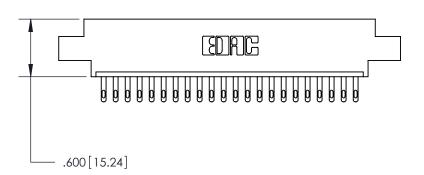

## 846 SERIES HIGH TEMP CARD EDGE CONNECTOR PART NUMBER: 896-022-500-603

YOUR CONNECTION TO QUALITY & SERVICE

CANADA

|   | ACAD REFERENCE NO | . 846-ENG-MASTER |
|---|-------------------|------------------|
|   | DRAWN: J.LEE      | DATE: APR. 22/09 |
|   | CHECKED:          | DATE:            |
|   | SCALE: 1:1        | SHEET 1 OF 2     |
| 0 | DRAWING NUMBER    | ISSUE            |

ON THE CONTACT TAILS, NICKEL UNDERPLATE

1

| Card Slot Accepts<br>.054 [1.37] to .070 [1.78]<br>Thick P.C. Board |  |
|---------------------------------------------------------------------|--|
| .330 [8.38] Card Slot -<br>.160 [4.07] Point of Contact             |  |