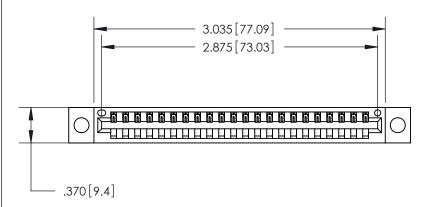

## 846 SERIES HIGH TEMP CARD EDGE CONNECTOR PART NUMBER: 896-022-500-603

YOUR CONNECTION TO QUALITY & SERVICE

CANADA

|   | ACAD REFERENCE NO | . 846-ENG-MASTER |
|---|-------------------|------------------|
|   | DRAWN: J.LEE      | DATE: APR. 22/09 |
|   | CHECKED:          | DATE:            |
|   | SCALE: 1:1        | SHEET 1 OF 2     |
| 0 | DRAWING NUMBER    | ISSUE            |

ON THE CONTACT TAILS, NICKEL UNDERPLATE

1

| Card Slot Accepts<br>.054 [1.37] to .070 [1.78]<br>Thick P.C. Board |  |
|---------------------------------------------------------------------|--|
| .330 [8.38] Card Slot -<br>.160 [4.07] Point of Contact             |  |