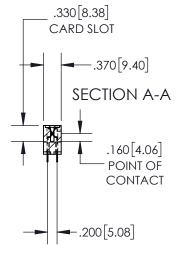

## **Contact Dimensions:** 524-P.C. Tail .018 Sq.(0.46 Sq.) - Tail LG=.175(4.45) .100 (2.54) Contact Spacing x .200 (5.08) Row Spacing

845/895 SERIES HIGH TEMP CARD EDGE CONNECTOR PART NUMBER: 895-112-524-202