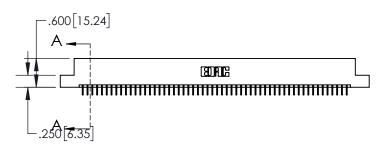

## **Contact Dimensions:** 524-P.C. Tail .018 Sq.(0.46 Sq.) - Tail LG=.175(4.45) .100 (2.54) Contact Spacing x .200 (5.08) Row Spacing

845/895 SERIES HIGH TEMP CARD EDGE CONNECTOR PART NUMBER: 895-112-524-202