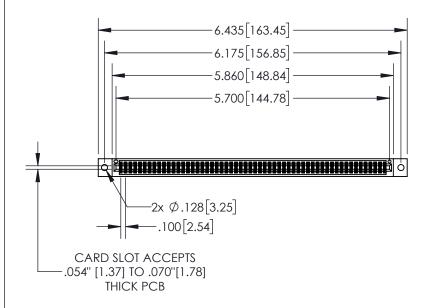

## **Contact Dimensions:** 524-P.C. Tail .018 Sq.(0.46 Sq.) - Tail LG=.175(4.45) .100 (2.54) Contact Spacing x .200 (5.08) Row Spacing

845/895 SERIES HIGH TEMP CARD EDGE CONNECTOR PART NUMBER: 895-112-524-202