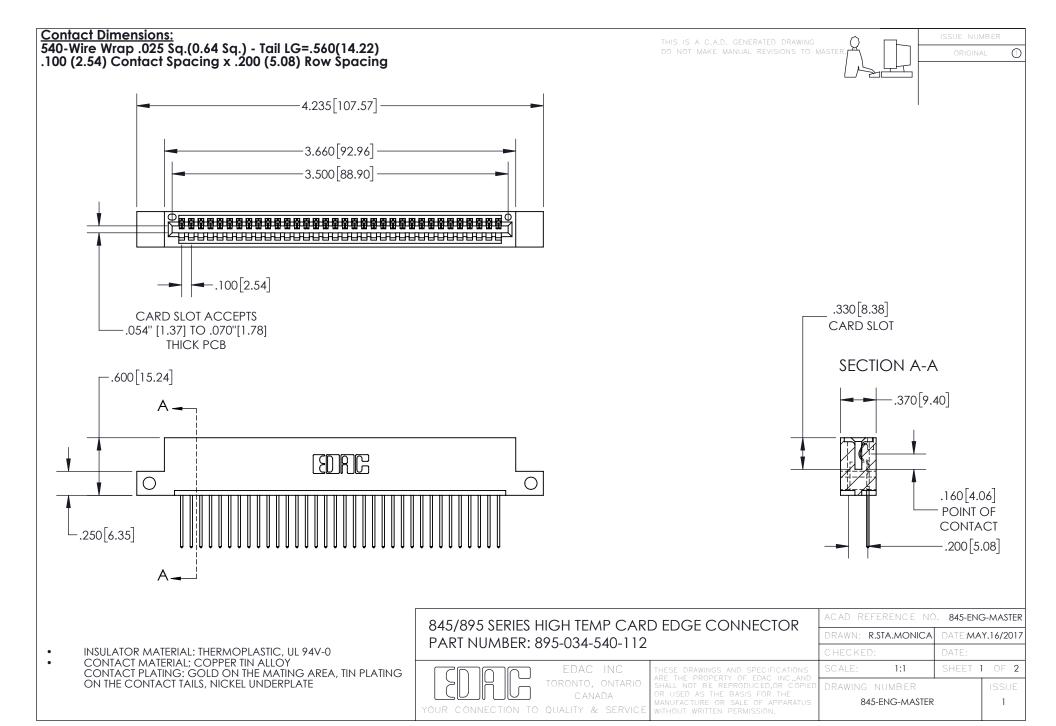

INSULATOR MATERIAL: THERMOPLASTIC POLYESTER, UL 94V-0 DAP MATERIAL AVAILABLE UPON REQUEST

**Contact Code 558** 

CONTACT MATERIAL; COPPER ALLOY CONTACT PLATING: GOLD ON THE MATING AREA, TIN PLATING ON THE CONTACT TAILS, NICKEL UNDERPLATE

## 845/895 SERIES HIGH TEMP CARD EDGE CONNECTOR CONTACT CODE 555,556,558,559,560 DIMENSIONS

YOUR CONNECTION TO QUALITY & SERVICE

Contact Code 559

|   | ACAD REFERENCE NO. 845-ENG-MASTER |                  |  |
|---|-----------------------------------|------------------|--|
|   | DRAWN: R.STA.MONICA               | DATE:MAY.16/2017 |  |
|   | CHECKED:                          | DATE:            |  |
|   | SCALE: 1:1                        | SHEET 2 OF 2     |  |
| D | DRAWING NUMBER                    | ISSUE            |  |

Contact Code 560

845-ENG-MASTER