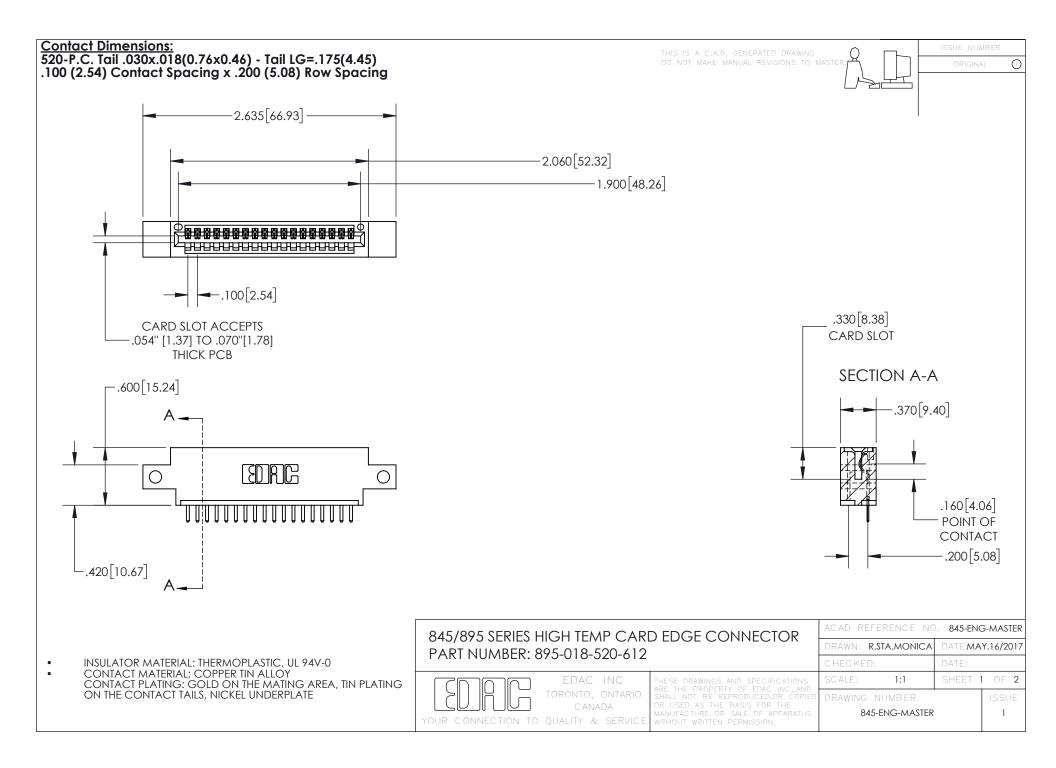

INSULATOR MATERIAL: THERMOPLASTIC POLYESTER, UL 94V-0 DAP MATERIAL AVAILABLE UPON REQUEST

**Contact Code 558** 

CONTACT MATERIAL; COPPER ALLOY CONTACT PLATING: GOLD ON THE MATING AREA, TIN PLATING ON THE CONTACT TAILS, NICKEL UNDERPLATE

## 845/895 SERIES HIGH TEMP CARD EDGE CONNECTOR CONTACT CODE 555,556,558,559,560 DIMENSIONS

YOUR CONNECTION TO QUALITY & SERVICE

Contact Code 559

|   | ACAD REFERENCE NO. 845-ENG-MASTER |                  |  |
|---|-----------------------------------|------------------|--|
|   | DRAWN: R.STA.MONICA               | DATE:MAY.16/2017 |  |
|   | CHECKED:                          | DATE:            |  |
|   | SCALE: 1:1                        | SHEET 2 OF 2     |  |
| D | DRAWING NUMBER                    | ISSUE            |  |

Contact Code 560