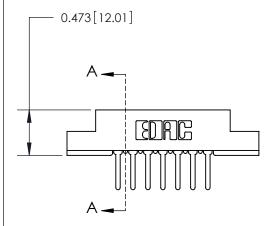

## **Contact Detail**

PC Tail .046x.013(1.17x0.33) - Tail LG=.358(9.09) .156 [3.96] Contact Spacing x .200 [5.08] Row Spacing

**See Accompanying Page for:** 

**Contact Bend Details** 

**SECTION A-A** 

.095 [2.41] Point of Contact (Measured from bottom of Card Slot) Card Slot Accepts .054 [1.37] to .070 [1.78] Thick P.C. Board