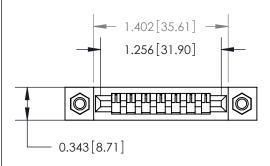

## **Mounting Option**

M3-0.5 Metric Threaded Inserts

## **Contact Detail**

PC Tail .046x.013(1.17x0.33) - Tail LG=.358(9.09) .156 [3.96] Contact Spacing x .200 [5.08] Row Spacing

**See Accompanying Page for:** 

**Contact Bend Details** 

**SECTION A-A** 

.095 [2.41] Point of Contact (Measured from bottom of Card Slot) Card Slot Accepts .054 [1.37] to .070 [1.78] Thick P.C. Board