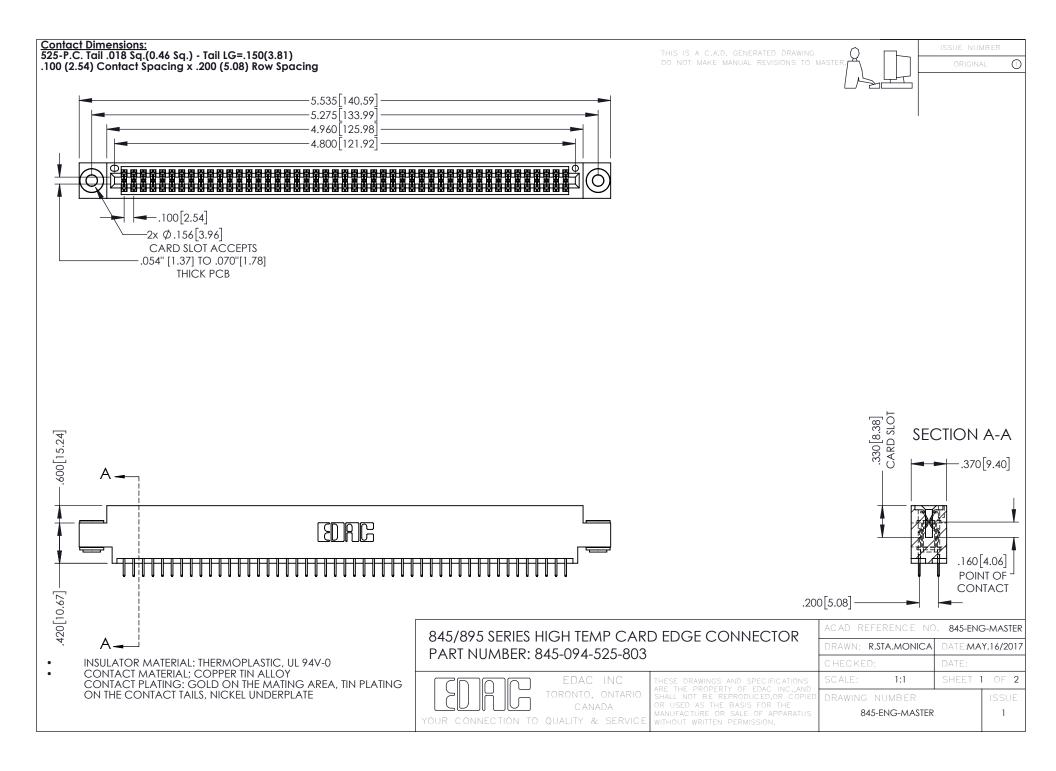

## 845/895 SERIES HIGH TEMP CARD EDGE CONNECTOR CONTACT CODE 555,556,558,559,560 DIMENSIONS

YOUR CONNECTION TO QUALITY & SERVICE

Contact Code 559

|   | ACAD REFERENCE NO   | . 845-ENG-MASTER |
|---|---------------------|------------------|
|   | DRAWN: R.STA.MONICA | DATE:MAY.16/2017 |
|   | CHECKED:            | DATE:            |
|   | SCALE: 1:1          | SHEET 2 OF 2     |
| D | DRAWING NUMBER      | ISSUE            |