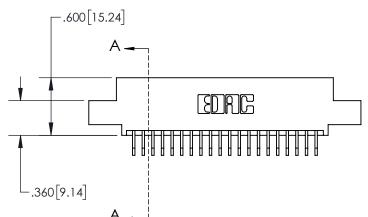

**Contact Dimensions:** 559-90 Degree Bend (Code 541 Contacts) See Sheet 2 for Contact Code 555, 556, 558, 559, 560 Dimensions

.330[8.38] **CARD SLOT SECTION A-A** -.370[9.40] .160 4.06 POINT OF **CONTACT** -.200 [5.08]

- 845/895 SERIES HIGH TEMP CARD EDGE CONNECTOR INSULATOR MATERIAL: THERMOPLASTIC, UL 94V-0
- CONTACT MATERIAL; COPPER TIN ALLOY
  CONTACT PLATING: GOLD ON THE MATING AREA, TIN PLATING
  ON THE CONTACT TAILS, NICKEL UNDERPLATE

- INSULATOR MATERIAL: THERMOPLASTIC POLYESTER, UL 94V-0 DAP MATERIAL AVAILABLE UPON REQUEST
- CONTACT MATERIAL; COPPER ALLOY

CONTACT PLATING: GOLD ON THE MATING AREA, TIN PLATING ON THE CONTACT TAILS, NICKEL UNDERPLATE