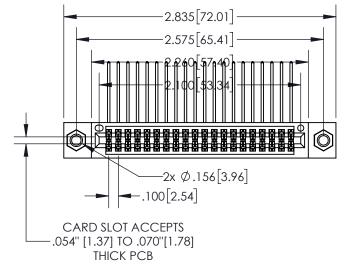

**Contact Dimensions:** 559-90 Degree Bend (Code 541 Contacts) See Sheet 2 for Contact Code 555, 556, 558, 559, 560 Dimensions

.330[8.38] **CARD SLOT SECTION A-A** -.370[9.40] .160 4.06 POINT OF **CONTACT** -.200 [5.08]

- 845/895 SERIES HIGH TEMP CARD EDGE CONNECTOR INSULATOR MATERIAL: THERMOPLASTIC, UL 94V-0
- CONTACT MATERIAL; COPPER TIN ALLOY
  CONTACT PLATING: GOLD ON THE MATING AREA, TIN PLATING
  ON THE CONTACT TAILS, NICKEL UNDERPLATE

- INSULATOR MATERIAL: THERMOPLASTIC POLYESTER, UL 94V-0 DAP MATERIAL AVAILABLE UPON REQUEST
- CONTACT MATERIAL; COPPER ALLOY

CONTACT PLATING: GOLD ON THE MATING AREA, TIN PLATING ON THE CONTACT TAILS, NICKEL UNDERPLATE