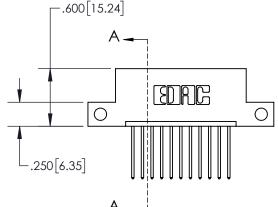

**Contact Dimensions:** 540-Wire Wrap .025 Sq.(0.64 Sq.) - Tail LG=.560(14.22) .100 (2.54) Contact Spacing x .200 (5.08) Row Spacing

CARD SLOT ACCEPTS -.054" [1.37] TO .070"[1.78] THICK PCB **−**.600[15.24]

SECTION A-A -.370[9.40] .160[4.06] POINT OF CONTACT

.330[8.38]

**CARD SLOT** 

- INSULATOR MATERIAL: THERMOPLASTIC, UL 94V-0
- CONTACT MATERIAL; COPPER TIN ALLOY
  CONTACT PLATING: GOLD ON THE MATING AREA, TIN PLATING
  ON THE CONTACT TAILS, NICKEL UNDERPLATE