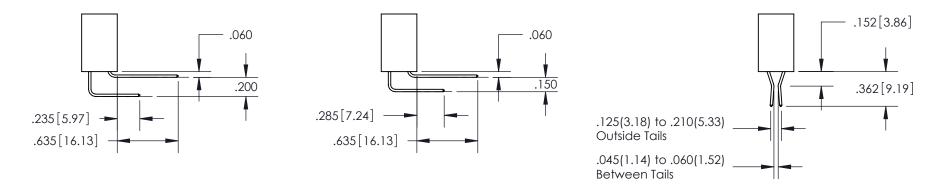

845-ENG-MASTER

INSULATOR MATERIAL: THERMOPLASTIC POLYESTER, UL 94V-0 DAP MATERIAL AVAILABLE UPON REQUEST

CONTACT MATERIAL; COPPER ALLOY

**Contact Code 558** 

CONTACT MATERIAL, COPTER ALLOT CONTACT PLATING: GOLD ON THE MATING AREA, TIN PLATING ON THE CONTACT TAILS, NICKEL UNDERPLATE

## 845/895 SERIES HIGH TEMP CARD EDGE CONNECTOR CONTACT CODE 555,556,558,559,560 DIMENSIONS

EDAC INC
TORONTO, ONTARIO
CANADA
YOUR CONNECTION TO QUALITY & SERVICE

**Contact Code 559** 

THESE DRAWINGS AND SPECIFICATIONS
ARE THE PROPERTY OF EDAC INC., AND
SHALL NOT BE REPRODUCED, OR COPIED
OR USED AS THE BASIS FOR THE
MANUFACTURE OR SALE OF APPARATUS
WITHOUT WRITTEN PERMISSION.

Contact Code 560

/ING NUMBER ISSUE 845-ENG-MASTER 1