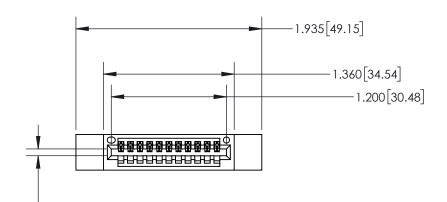

845/895 SERIES HIGH TEMP CARD EDGE CONNECTOR PART NUMBER: 845-011-540-112

YOUR CONNECTION TO QUALITY & SERVICE

| ACAD REFERENCE NO. 845-ENG-MASTER |                  |  |
|-----------------------------------|------------------|--|
| DRAWN: R.STA.MONICA               | DATE:MAY.16/2017 |  |
| CHECKED:                          | DATE:            |  |
| SCALE: 1:1                        | SHEET 1 OF 2     |  |
| DRAWING NUMBER                    | ISSUE            |  |