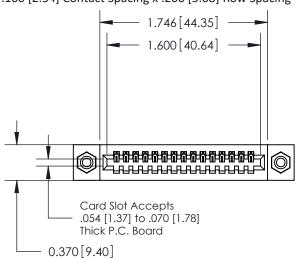

|              | ACAD REFERENCE NO | . 842 ENG MASTER |  |  |  |
|--------------|-------------------|------------------|--|--|--|
| DRAWN: J.LEE |                   | DATE: OCT. 06/09 |  |  |  |
|              | CHECKED:          | DATE:            |  |  |  |
|              | SCALE: NTS        | SHEET 1 OF 3     |  |  |  |
| )            | DRAWING NUMBER    | ISSUE            |  |  |  |

SECTION A-A

842 Assembly

THIS IS A C.A.D. GENERATED DRAWING DO NOT MAKE MANUAL REVISIONS TO MASTER.

ISSUE NUMBER

ORIGINAL

1

| 842/892 Series High Temp Card Edge Connector<br>Contact Bend Detail |                                                                                                 | ACAD REFERENCE NO. 842 ENG MASTER |          |                         |  |
|---------------------------------------------------------------------|-------------------------------------------------------------------------------------------------|-----------------------------------|----------|-------------------------|--|
|                                                                     |                                                                                                 | DRAWN: J.LEE                      | DATE: OC | DATE: <b>OCT.</b> 06/09 |  |
|                                                                     |                                                                                                 | CHECKED:                          | DATE:    | DATE:                   |  |
| EDAC INC                                                            | O, ONTARIO ARE THE PROPERTY OF EDAC INC., AND SHALL NOT BE REPRODUCED, OR COPIED                | SCALE: NTS                        | SHEET    | 2 OF 3                  |  |
| TORONTO, ONTARIO                                                    |                                                                                                 | DRAWING NUMBER                    | •        | ISSUE                   |  |
|                                                                     | CANADA OR USED AS THE BASIS FOR THE MANUFACTURE OR SALE OF APPARATI WITHOUT WRITTEN PERMISSION. |                                   | ly       | 1                       |  |