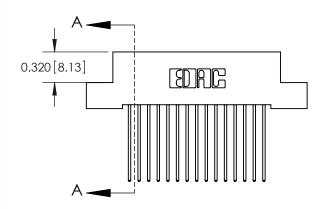

SECTION A-A

842 Assembly

THIS IS A C.A.D. GENERATED DRAWING DO NOT MAKE MANUAL REVISIONS TO MASTER.

ISSUE NUMBER

ORIGINAL

1

| 842/892 Series High Temp Card Edge Connector<br>Contact Bend Detail |                                                                                                 | ACAD REFERENCE NO. 842 ENG MASTER |          |                         |  |
|---------------------------------------------------------------------|-------------------------------------------------------------------------------------------------|-----------------------------------|----------|-------------------------|--|
|                                                                     |                                                                                                 | DRAWN: J.LEE                      | DATE: OC | DATE: <b>OCT.</b> 06/09 |  |
|                                                                     |                                                                                                 | CHECKED:                          | DATE:    | DATE:                   |  |
| EDAC INC                                                            | O, ONTARIO ARE THE PROPERTY OF EDAC INC., AND SHALL NOT BE REPRODUCED, OR COPIED                | SCALE: NTS                        | SHEET    | 2 OF 3                  |  |
| TORONTO, ONTARIO                                                    |                                                                                                 | DRAWING NUMBER                    | •        | ISSUE                   |  |
|                                                                     | CANADA OR USED AS THE BASIS FOR THE MANUFACTURE OR SALE OF APPARATI WITHOUT WRITTEN PERMISSION. |                                   | ly       | 1                       |  |