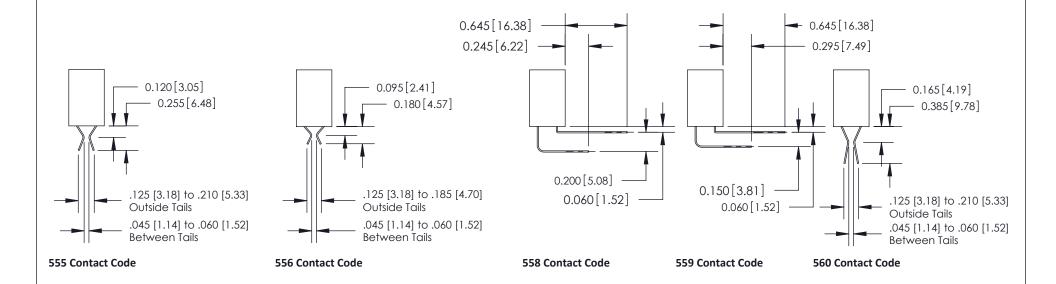

## **Contact Detail**

541-Wire Wrap .025 Sq.(0.64 Sq.) - Tail LG=.760(19.30) .100 [2.54] Contact Spacing x .200 [5.08] Row Spacing

**See Accompanying Pages for:** 

- **Contact Bend Details**
- **Mounting Options**