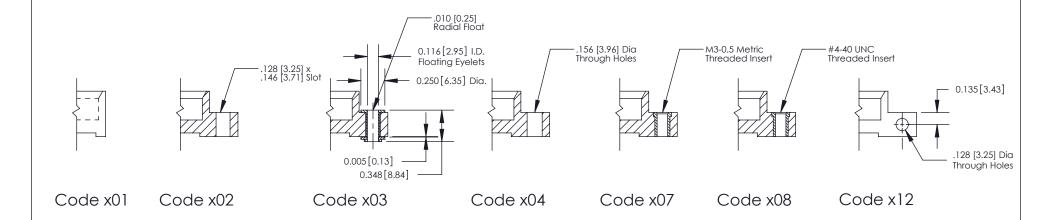

**Mounting Option** 

08-#4-40 Unified Threaded Inserts

THIS IS A C.A.D. GENERATED DRAWING DO NOT MAKE MANUAL REVISIONS TO MASTER

SSUE NUMBER

DRIGINAL

1

| 842/892 Series High Temp Card Edge Connector<br>Mounting Options |                                                                                                                                                                 | ACAD REFERENCE NO. 842 ENG MASTER |             |         |           |
|------------------------------------------------------------------|-----------------------------------------------------------------------------------------------------------------------------------------------------------------|-----------------------------------|-------------|---------|-----------|
|                                                                  |                                                                                                                                                                 | DRAWN:                            | J.LEE       | DATE: O | CT. 06/09 |
|                                                                  |                                                                                                                                                                 | CHECKED:                          |             | DATE:   |           |
| EDAC INC THESE DRAWINGS AND SPECIFICATIONS                       | SCALE:                                                                                                                                                          | NTS                               | SHEET :     | 3 OF 3  |           |
| I   S   I   G   TORONTO, ONTARIO                                 | ARE THE PROPERTY OF EDAC INC.,AND - SHALL NOT BE REPRODUCED,OR COPIED OR USED AS THE BASIS FOR THE MANUFACTURE OR SALE OF APPARATUS WITHOUT WRITTEN PERMISSION. | DRAWING                           | NUMBER      |         | ISSUE     |
| YOUR CONNECTION TO QUALITY & SERVICE                             |                                                                                                                                                                 | 8                                 | 42 Assembly |         | 1         |