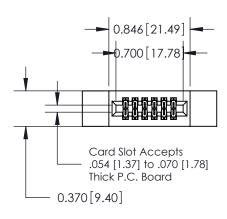

## **See Accompanying Pages for:**

- **Contact Bend Details**
- **Mounting Options**

.240 [6.10] Point of Contact-

842/892 Series High Temp Card Edge Connector Part Number: 842-012-556-212

YOUR CONNECTION TO QUALITY & SERVICE

## **Contact Detail**

556-Extender Board Bend (Code 520 Contacts)

.100 [2.54] Contact Spacing x .200 [5.08] Row Spacing