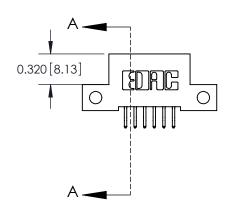

## **Mounting Option**

12-.128 (3.25) Dia. Side Mounting Holes

## **Contact Detail**

556-Extender Board Bend (Code 520 Contacts)

.100 [2.54] Contact Spacing x .200 [5.08] Row Spacing





## **See Accompanying Pages for:**

- **Contact Bend Details**
- **Mounting Options**



.240 [6.10] Point of Contact-



842/892 Series High Temp Card Edge Connector Part Number: 842-012-556-212

YOUR CONNECTION TO QUALITY & SERVICE

|   | ACAD REFERENCE NO | 842 ENG MASTER          |  |  |  |
|---|-------------------|-------------------------|--|--|--|
|   | DRAWN: J.LEE      | DATE: <b>OCT. 06/09</b> |  |  |  |
|   | CHECKED:          | DATE:                   |  |  |  |
|   | SCALE: NTS        | SHEET 1 OF 3            |  |  |  |
| ) | DRAWING NUMBER    | ISSUE                   |  |  |  |

SECTION A-A

842 Assembly

THIS IS A C.A.D. GENERATED DRAWING DO NOT MAKE MANUAL REVISIONS TO MASTER

ORIGINAL (1)



| 842/892 Series High Temp Card Edge Connector |