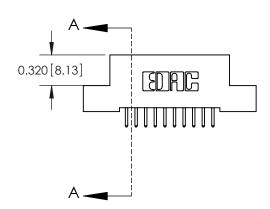

842 ENG MASTER J.LEE DATE: OCT. 06/09 SHEET 1 OF 3 NTS

SECTION A-A

842 Assembly

THIS IS A C.A.D. GENERATED DRAWING DO NOT MAKE MANUAL REVISIONS TO MASTER

ORIGINAL (1)

| 842/892 Series High Temp Card Edge Connector<br>Contact Bend Detail |                                                                                                 | ACAD REFERENCE NO. 842 ENG MASTER |             |                  |        |
|---------------------------------------------------------------------|-------------------------------------------------------------------------------------------------|-----------------------------------|-------------|------------------|--------|
|                                                                     |                                                                                                 | DRAWN:                            | J.LEE       | DATE: OCT. 06/09 |        |
|                                                                     |                                                                                                 | CHECKED:                          |             | DATE:            |        |
| EDAC INC                                                            | THESE DRAWINGS AND SPECIFICATIONS ARE THE PROPERTY OF EDAC INCAND                               | SCALE:                            | NTS         | SHEET :          | 2 OF 3 |
| TORONTO, ONTARIO                                                    | SHALL NOT BE REPRODUCED,OR COPIED OR USED AS THE BASIS FOR THE MANUFACTURE OR SALE OF APPARATUS | DRAWING                           | NUMBER      |                  | ISSUE  |
| YOUR CONNECTION TO QUALITY & SERVICE                                |                                                                                                 | 8                                 | 42 Assembly |                  | 1      |