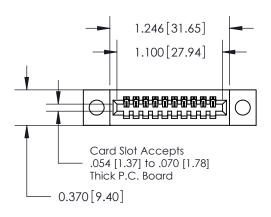

## **See Accompanying Pages for:**

- **Contact Bend Details**
- **Mounting Options**

.240 [6.10] Point of Contact-

842/892 Series High Temp Card Edge Connector Part Number: 842-010-521-104

YOUR CONNECTION TO QUALITY & SERVICE