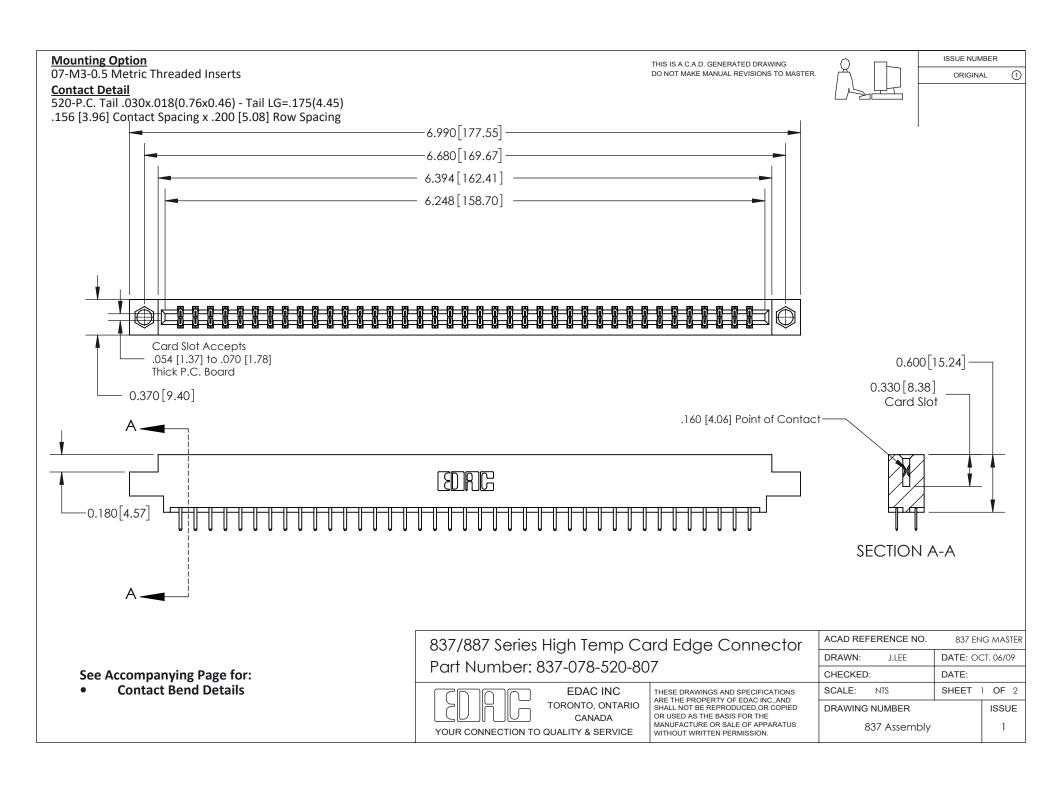

ISSUE NUMBER

ORIGINAL

1

| 837/887 Series High Temp Card Edge Connector<br>Contact Bend Detail   |                                                                                                                                                                                                  | ACAD REFERENCE NO. 837 EN |                  | 3 MASTER      |
|-----------------------------------------------------------------------|--------------------------------------------------------------------------------------------------------------------------------------------------------------------------------------------------|---------------------------|------------------|---------------|
|                                                                       |                                                                                                                                                                                                  | DRAWN: J.LEE              | DATE: OCT. 06/09 |               |
|                                                                       |                                                                                                                                                                                                  | CHECKED:                  | DATE:            |               |
| EDAC INC TORONTO, ONTARIO CANADA YOUR CONNECTION TO QUALITY & SERVICE | THESE DRAWINGS AND SPECIFICATIONS ARE THE PROPERTY OF EDAC INC.,AND SHALL NOT BE REPRODUCED, OR COPIED OR USED AS THE BASIS FOR THE MANUFACTURE OR SALE OF APPARATUS WITHOUT WRITTEN PERMISSION. | SCALE: NTS                | SHEET            | 2 <b>OF</b> 2 |
|                                                                       |                                                                                                                                                                                                  | DRAWING NUMBER            | •                | ISSUE         |
|                                                                       |                                                                                                                                                                                                  | 837 Assembly              |                  | 1             |