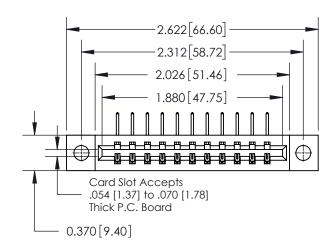

**Mounting Option** 

04-.156 (3.96) Dia. Mounting Holes

## **Contact Detail**

558-90 Degree Bend (Code 541 Contacts)

.156 [3.96] Contact Spacing x .200 [5.08] Row Spacing





**See Accompanying Page for: Contact Bend Details** 

THIS IS A C.A.D. GENERATED DRAWING DO NOT MAKE MANUAL REVISIONS TO MASTER.



ISSUE NUMBER ORIGINAL



| 837/887 Series High Temp Card Edge Connector |
|----------------------------------------------|
| Part Number: 837-011-558-604                 |

YOUR CONNECTION TO QUALITY & SERVICE

**EDAC INC** TORONTO, ONTARIO CANADA

THESE DRAWINGS AND SPECIFICATIONS ARE THE PROPERTY OF EDAC INC.,AND SHALL NOT BE REPRODUCED, OR COPIED OR USED AS THE BASIS FOR THE MANUFACTURE OR SALE OF APPARATUS WITHOUT WRITTEN PERMISSION.

| ACAD REFERENCE NO. | 837 ENG MASTER   |  |  |
|--------------------|------------------|--|--|
| DRAWN: J.LEE       | DATE: OCT. 06/09 |  |  |
| CHECKED:           | DATE:            |  |  |
| SCALE: NTS         | SHEET