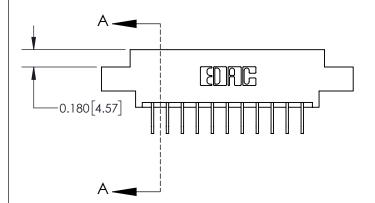

## **Contact Detail**

558-90 Degree Bend (Code 541 Contacts)

.156 [3.96] Contact Spacing x .200 [5.08] Row Spacing

**See Accompanying Page for: Contact Bend Details** 

THIS IS A C.A.D. GENERATED DRAWING DO NOT MAKE MANUAL REVISIONS TO MASTER.