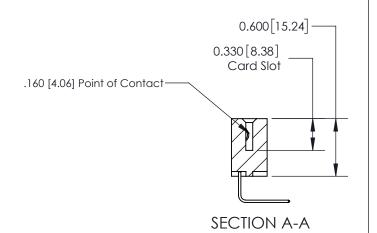

ISSUE NUMBER

ORIGINAL

1

| 837/887 Series High Temp Card Edge Connector<br>Contact Bend Detail |                                                                                                                                                                                                 | ACAD REFERENCE NO. | 837 ENG MASTER   |               |
|---------------------------------------------------------------------|-------------------------------------------------------------------------------------------------------------------------------------------------------------------------------------------------|--------------------|------------------|---------------|
|                                                                     |                                                                                                                                                                                                 | DRAWN: J.LEE       | DATE: OCT. 06/09 |               |
|                                                                     |                                                                                                                                                                                                 | CHECKED:           | DATE:            |               |
| EDAC INC                                                            | THESE DRAWINGS AND SPECIFICATIONS ARE THE PROPERTY OF EDAC INC.,AND SHALL NOT BE REPRODUCED,OR COPIED OR USED AS THE BASIS FOR THE MANUFACTURE OR SALE OF APPARATUS WITHOUT WRITTEN PERMISSION. | SCALE: NTS         | SHEET            | 2 <b>OF</b> 2 |
| TORONTO, ONTARIO SHALL NO OR USED / MANUFAC                         |                                                                                                                                                                                                 | DRAWING NUMBER     | •                | ISSUE         |
|                                                                     |                                                                                                                                                                                                 | 837 Assembly       |                  | 1             |