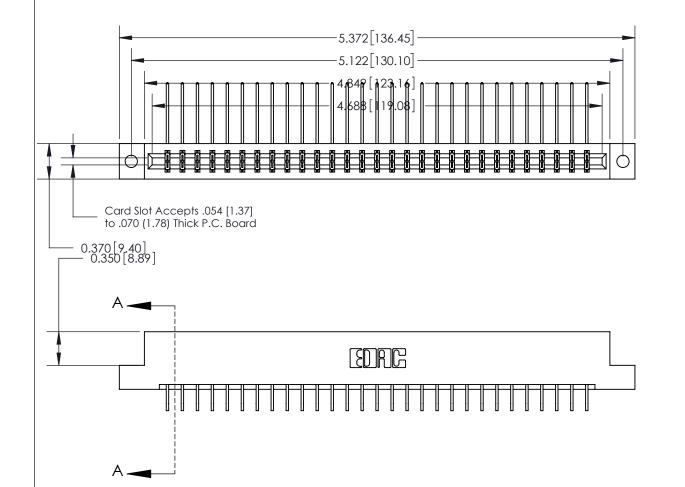

## **See Accompanying Page for:**

- **Bend Detail**
- **Mounting Options**

833 Series High Temp Card Edge Connector Part Number: 833-058-559-202

YOUR CONNECTION TO QUALITY & SERVICE

**EDAC INC** TORONTO, ONTARIO CANADA

THESE DRAWINGS AND SPECIFICATIONS ARE THE PROPERTY OF EDAC INC.,AND SHALL NOT BE REPRODUCED, OR COPIED OR USED AS THE BASIS FOR THE MANUFACTURE OR SALE OF APPARATUS WITHOUT WRITTEN PERMISSION.

| ACAD REFERENCE NO. | 833 ENG MASTER   |               |  |
|--------------------|------------------|---------------|--|
| DRAWN: J.LEE       | DATE: OCT. 14/09 |               |  |
| CHECKED:           | DATE:            |               |  |
| SCALE: NTS         | SHEET            | 1 <b>OF</b> 3 |  |
| DRAWING NUMBER     |                  | ISSUE         |  |
| 000 4              |                  | , ,           |  |