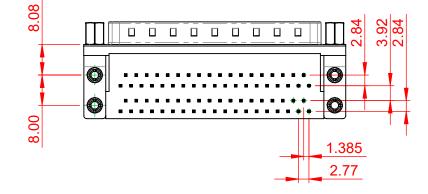

**ISSUE NUMBER** 

(1)

ORIGINAL

NOTES:

MATERIAL:

HOUSING: THERMOPLASTIC POLYESTER, UL94V-0, **BLACK IN COLOUR** SHELL: STEEL, NICKEL PLATED CONTACT: COPPER ALLOY, GOLD FLASH PLATING

OPERATING TEMPERATURE: -55°C ~ 85°C

CURRENT RATING: **3A PER CONTACT** CONTACT RESISTANCE:  $25m\Omega$  MAX. INSULATOR RESISTANCE: 5000MΩ min. DIELECTRIC WITHSTANDING VOLTAGE: 1000V AC rms

| 664 SERIES D-SUB CONNECTOR                                            |                                                                                                                                                                                                                | SW REFERENCE NO.: 664 ASSEMBLY  |                  |       |
|-----------------------------------------------------------------------|----------------------------------------------------------------------------------------------------------------------------------------------------------------------------------------------------------------|---------------------------------|------------------|-------|
|                                                                       |                                                                                                                                                                                                                | DRAWN: C.B                      | DATE: AUG. 01/20 | )18   |
|                                                                       |                                                                                                                                                                                                                | CHECKED:                        | DATE:            |       |
| EDAC INC<br>TORONTO, ONTARIO<br>CANADA<br>ECTION TO QUALITY & SERVICE | THESE DRAWINGS AND SPECIFICATIONS<br>ARE THE PROPERTY OF EDAC INC.,AND<br>SHALL NOT BE REPRODUCED,OR COPIED<br>OR USED AS THE BASIS FOR THE<br>MANUFACTURE OR SALE OF APPARATUS<br>WITHOUT WRITTEN PERMISSION. | SCALE: (IN C.A.D. 1:1)          | SHEET 1 OF       | 1     |
|                                                                       |                                                                                                                                                                                                                | DRAWING NUMBER: 664-037-264-049 |                  | ISSUE |
|                                                                       |                                                                                                                                                                                                                | PART NUMBER: 664-037-2          | 264-049          | 1     |