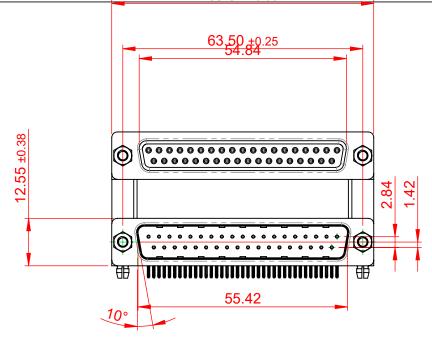

**ISSUE NUMBER** 

(1)

ORIGINAL

NOTES:

MATERIAL:

HOUSING: THERMOPLASTIC POLYESTER, UL94V-0, **BLACK IN COLOUR** SHELL: STEEL, NICKEL PLATED CONTACT: COPPER ALLOY, GOLD FLASH PLATING

OPERATING TEMPERATURE: -55°C ~ 85°C

CURRENT RATING: **3A PER CONTACT** CONTACT RESISTANCE:  $25m\Omega$  MAX. INSULATOR RESISTANCE: 5000MΩ min. DIELECTRIC WITHSTANDING VOLTAGE: 1000V AC rms

| 664 SERIES D-SUB CONNECTOR                                            |                                                                                                                                                                                                                | SW REFERENCE NO.: 664 ASSEMBLY  |                  |       |
|-----------------------------------------------------------------------|----------------------------------------------------------------------------------------------------------------------------------------------------------------------------------------------------------------|---------------------------------|------------------|-------|
|                                                                       |                                                                                                                                                                                                                | DRAWN: C.B                      | DATE: AUG. 01/20 | )18   |
|                                                                       |                                                                                                                                                                                                                | CHECKED:                        | DATE:            |       |
| EDAC INC<br>TORONTO, ONTARIO<br>CANADA<br>ECTION TO QUALITY & SERVICE | THESE DRAWINGS AND SPECIFICATIONS<br>ARE THE PROPERTY OF EDAC INC.,AND<br>SHALL NOT BE REPRODUCED,OR COPIED<br>OR USED AS THE BASIS FOR THE<br>MANUFACTURE OR SALE OF APPARATUS<br>WITHOUT WRITTEN PERMISSION. | SCALE: (IN C.A.D. 1:1)          | SHEET 1 OF       | 1     |
|                                                                       |                                                                                                                                                                                                                | DRAWING NUMBER: 664-037-264-049 |                  | ISSUE |
|                                                                       |                                                                                                                                                                                                                | PART NUMBER: 664-037-2          | 264-049          | 1     |