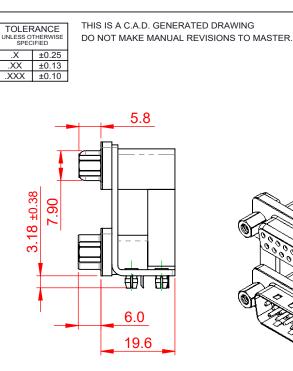

**ISSUE NUMBER** 

(1)

ORIGINAL

NOTES:

MATERIAL:

HOUSING: THERMOPLASTIC POLYESTER, UL94V-0, **BLACK IN COLOUR** SHELL: STEEL, NICKEL PLATED CONTACT: COPPER ALLOY, GOLD FLASH PLATING

OPERATING TEMPERATURE: -55°C ~ 85°C

CURRENT RATING: **3A PER CONTACT** CONTACT RESISTANCE:  $25m\Omega$  MAX. INSULATOR RESISTANCE: 5000MΩ min. DIELECTRIC WITHSTANDING VOLTAGE: 1000V AC rms

| 664 SERIES D-SUB CONNECTOR                                            |                                                                                                                                                                                                                | SW REFERENCE NO.: 664 ASSEMBLY  |                  |       |
|-----------------------------------------------------------------------|----------------------------------------------------------------------------------------------------------------------------------------------------------------------------------------------------------------|---------------------------------|------------------|-------|
|                                                                       |                                                                                                                                                                                                                | DRAWN: C.B                      | DATE: AUG. 01/20 | )18   |
|                                                                       |                                                                                                                                                                                                                | CHECKED:                        | DATE:            |       |
| EDAC INC<br>TORONTO, ONTARIO<br>CANADA<br>ECTION TO QUALITY & SERVICE | THESE DRAWINGS AND SPECIFICATIONS<br>ARE THE PROPERTY OF EDAC INC.,AND<br>SHALL NOT BE REPRODUCED,OR COPIED<br>OR USED AS THE BASIS FOR THE<br>MANUFACTURE OR SALE OF APPARATUS<br>WITHOUT WRITTEN PERMISSION. | SCALE: (IN C.A.D. 1:1)          | SHEET 1 OF       | 1     |
|                                                                       |                                                                                                                                                                                                                | DRAWING NUMBER: 664-037-264-049 |                  | ISSUE |
|                                                                       |                                                                                                                                                                                                                | PART NUMBER: 664-037-2          | 264-049          | 1     |