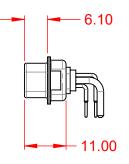

**OPERATING TEMPERATURE:** 

-55°C ~ 125°C

1000V AC rms

|  | COMBINATION D-SUB                    |                                                                                                                                                                                                                                                                                                                                                                                                                                                                                                                                                                                                                                                                                                                                                                                                                                                                                                                                                                                                                                                                                                                                                                                                                                                                                                                                                                                                                                                                                                                                                                                                                                                                                                                                                                                                                                                                                                                                                                                                                                                                                                                                                                                                                                                                                                                                                                                                                                                                                                                                                                                                                                                                                                                                                                                                                                                                                                                                                                                                                                      | SW REFERENCE NO.: 629 COMBO ASSEMBLY |                  |       |
|--|--------------------------------------|--------------------------------------------------------------------------------------------------------------------------------------------------------------------------------------------------------------------------------------------------------------------------------------------------------------------------------------------------------------------------------------------------------------------------------------------------------------------------------------------------------------------------------------------------------------------------------------------------------------------------------------------------------------------------------------------------------------------------------------------------------------------------------------------------------------------------------------------------------------------------------------------------------------------------------------------------------------------------------------------------------------------------------------------------------------------------------------------------------------------------------------------------------------------------------------------------------------------------------------------------------------------------------------------------------------------------------------------------------------------------------------------------------------------------------------------------------------------------------------------------------------------------------------------------------------------------------------------------------------------------------------------------------------------------------------------------------------------------------------------------------------------------------------------------------------------------------------------------------------------------------------------------------------------------------------------------------------------------------------------------------------------------------------------------------------------------------------------------------------------------------------------------------------------------------------------------------------------------------------------------------------------------------------------------------------------------------------------------------------------------------------------------------------------------------------------------------------------------------------------------------------------------------------------------------------------------------------------------------------------------------------------------------------------------------------------------------------------------------------------------------------------------------------------------------------------------------------------------------------------------------------------------------------------------------------------------------------------------------------------------------------------------------------|--------------------------------------|------------------|-------|
|  |                                      |                                                                                                                                                                                                                                                                                                                                                                                                                                                                                                                                                                                                                                                                                                                                                                                                                                                                                                                                                                                                                                                                                                                                                                                                                                                                                                                                                                                                                                                                                                                                                                                                                                                                                                                                                                                                                                                                                                                                                                                                                                                                                                                                                                                                                                                                                                                                                                                                                                                                                                                                                                                                                                                                                                                                                                                                                                                                                                                                                                                                                                      | DRAWN: C.B                           | DATE: JAN. 01/20 | 19    |
|  |                                      |                                                                                                                                                                                                                                                                                                                                                                                                                                                                                                                                                                                                                                                                                                                                                                                                                                                                                                                                                                                                                                                                                                                                                                                                                                                                                                                                                                                                                                                                                                                                                                                                                                                                                                                                                                                                                                                                                                                                                                                                                                                                                                                                                                                                                                                                                                                                                                                                                                                                                                                                                                                                                                                                                                                                                                                                                                                                                                                                                                                                                                      | CHECKED:                             | DATE:            |       |
|  | EDAC INC                             | TORONTO, ONTARIO<br>CANADA<br>CANADA<br>CANADA<br>CANADA<br>CANADA<br>CANADA<br>CANADA<br>CANADA<br>CANADA<br>CANADA<br>CANADA<br>CANADA<br>CANADA<br>CANADA<br>CANADA<br>CANADA<br>CANADA<br>CANADA<br>CANADA<br>CANADA<br>CANADA<br>CANADA<br>CANADA<br>CANADA<br>CANADA<br>CANADA<br>CANADA<br>CANADA<br>CANADA<br>CANADA<br>CANADA<br>CANADA<br>CANADA<br>CANADA<br>CANADA<br>CANADA<br>CANADA<br>CANADA<br>CANADA<br>CANADA<br>CANADA<br>CANADA<br>CANADA<br>CANADA<br>CANADA<br>CANADA<br>CANADA<br>CANADA<br>CANADA<br>CANADA<br>CANADA<br>CANADA<br>CANADA<br>CANADA<br>CANADA<br>CANADA<br>CANADA<br>CANADA<br>CANADA<br>CANADA<br>CANADA<br>CANADA<br>CANADA<br>CANADA<br>CANADA<br>CANADA<br>CANADA<br>CANADA<br>CANADA<br>CANADA<br>CANADA<br>CANADA<br>CANADA<br>CANADA<br>CANADA<br>CANADA<br>CANADA<br>CANADA<br>CANADA<br>CANADA<br>CANADA<br>CANADA<br>CANADA<br>CANADA<br>CANADA<br>CANADA<br>CANADA<br>CANADA<br>CANADA<br>CANADA<br>CANADA<br>CANADA<br>CANADA<br>CANADA<br>CANADA<br>CANADA<br>CANADA<br>CANADA<br>CANADA<br>CANADA<br>CANADA<br>CANADA<br>CANADA<br>CANADA<br>CANADA<br>CANADA<br>CANADA<br>CANADA<br>CANADA<br>CANADA<br>CANADA<br>CANADA<br>CANADA<br>CANADA<br>CANADA<br>CANADA<br>CANADA<br>CANADA<br>CANADA<br>CANADA<br>CANADA<br>CANADA<br>CANADA<br>CANADA<br>CANADA<br>CANADA<br>CANADA<br>CANADA<br>CANADA<br>CANADA<br>CANADA<br>CANADA<br>CANADA<br>CANADA<br>CANADA<br>CANADA<br>CANADA<br>CANADA<br>CANADA<br>CANADA<br>CANADA<br>CANADA<br>CANADA<br>CANADA<br>CANADA<br>CANADA<br>CANADA<br>CANADA<br>CANADA<br>CANADA<br>CANADA<br>CANADA<br>CANADA<br>CANADA<br>CANADA<br>CANADA<br>CANADA<br>CANADA<br>CANADA<br>CANADA<br>CANADA<br>CANADA<br>CANADA<br>CANADA<br>CANADA<br>CANADA<br>CANADA<br>CANADA<br>CANADA<br>CANADA<br>CANADA<br>CANADA<br>CANADA<br>CANADA<br>CANADA<br>CANADA<br>CANADA<br>CANADA<br>CANADA<br>CANADA<br>CANADA<br>CANADA<br>CANADA<br>CANADA<br>CANADA<br>CANADA<br>CANADA<br>CANADA<br>CANADA<br>CANADA<br>CANADA<br>CANADA<br>CANADA<br>CANADA<br>CANADA<br>CANADA<br>CANADA<br>CANADA<br>CANADA<br>CANADA<br>CANADA<br>CANADA<br>CANADA<br>CANADA<br>CANADA<br>CANADA<br>CANADA<br>CANADA<br>CANADA<br>CANADA<br>CANADA<br>CANADA<br>CANADA<br>CANADA<br>CANADA<br>CANADA<br>CANADA<br>CANADA<br>CANADA<br>CANADA<br>CANADA<br>CANADA<br>CANADA<br>CANADA<br>CANADA<br>CANADA<br>CANADA<br>CANADA<br>CANADA<br>CANADA<br>CANADA<br>CANADA<br>CANADA<br>CANADA<br>CANADA<br>CANADA<br>CANADA<br>CANADA<br>CANADA<br>CANADA<br>CANADA<br>CANADA<br>CANADA<br>CANADA<br>CANADA<br>CANADA<br>CANADA<br>CANADA<br>CANADA<br>CANADA<br>CANADA<br>CANADA<br>CANADA<br>CANADA<br>CANADA<br>CANADA<br>CANADA<br>CANADA<br>CANADA<br>CANADA<br>CANADA<br>CANADA<br>CANADA<br>CANADA<br>CANADA<br>CANADA<br>CANADA<br>CANADA<br>CANADA<br>CANADA<br>CANADA<br>CANADA<br>CANADA<br>CANADA<br>CANADA<br>CANADA<br>CANADA<br>CANADA<br>CANADA<br>CANADA<br>CANADA<br>CANADA<br>CANADA<br>CANADA<br>CANADA<br>CANADA<br>CANADA<br>CANADA<br>CANADA<br>CANADA | SCALE: (IN C.A.D. 1:1)               | SHEET 1 OF       | 2     |
|  |                                      |                                                                                                                                                                                                                                                                                                                                                                                                                                                                                                                                                                                                                                                                                                                                                                                                                                                                                                                                                                                                                                                                                                                                                                                                                                                                                                                                                                                                                                                                                                                                                                                                                                                                                                                                                                                                                                                                                                                                                                                                                                                                                                                                                                                                                                                                                                                                                                                                                                                                                                                                                                                                                                                                                                                                                                                                                                                                                                                                                                                                                                      | DRAWING NUMBER: 629-25W3640-1NA      |                  | ISSUE |
|  | YOUR CONNECTION TO QUALITY & SERVICE |                                                                                                                                                                                                                                                                                                                                                                                                                                                                                                                                                                                                                                                                                                                                                                                                                                                                                                                                                                                                                                                                                                                                                                                                                                                                                                                                                                                                                                                                                                                                                                                                                                                                                                                                                                                                                                                                                                                                                                                                                                                                                                                                                                                                                                                                                                                                                                                                                                                                                                                                                                                                                                                                                                                                                                                                                                                                                                                                                                                                                                      | PART NUMBER: 629-25W3640-1NA         |                  | 1     |