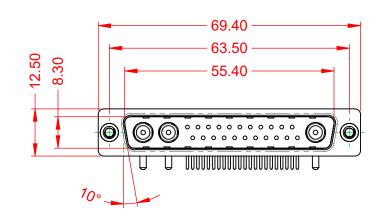

**OPERATING TEMPERATURE:** 

-55°C ~ 125°C

1000V AC rms

|  | COMBINATION D-SUB                    |                                                                                                                                                                                                                                                                                                                                                                                                                                                                                                                                                                                                                                                                                                                                                                                                                                                                                                                                                                                                                                                                                                                                                                                                                                                                                                                                                                                                                                                                                                                                                                                                                                                                                                                                                                                                                                                                                                                                                                                                                                                                                                                                                                                                                                                                                                                                                                                                                                                                                                                                                                                                                                                                                                                                                                                                                                                                                                                                                                                                                                      | SW REFERENCE NO.: 629 COMBO ASSEMBLY |                  |       |
|--|--------------------------------------|--------------------------------------------------------------------------------------------------------------------------------------------------------------------------------------------------------------------------------------------------------------------------------------------------------------------------------------------------------------------------------------------------------------------------------------------------------------------------------------------------------------------------------------------------------------------------------------------------------------------------------------------------------------------------------------------------------------------------------------------------------------------------------------------------------------------------------------------------------------------------------------------------------------------------------------------------------------------------------------------------------------------------------------------------------------------------------------------------------------------------------------------------------------------------------------------------------------------------------------------------------------------------------------------------------------------------------------------------------------------------------------------------------------------------------------------------------------------------------------------------------------------------------------------------------------------------------------------------------------------------------------------------------------------------------------------------------------------------------------------------------------------------------------------------------------------------------------------------------------------------------------------------------------------------------------------------------------------------------------------------------------------------------------------------------------------------------------------------------------------------------------------------------------------------------------------------------------------------------------------------------------------------------------------------------------------------------------------------------------------------------------------------------------------------------------------------------------------------------------------------------------------------------------------------------------------------------------------------------------------------------------------------------------------------------------------------------------------------------------------------------------------------------------------------------------------------------------------------------------------------------------------------------------------------------------------------------------------------------------------------------------------------------------|--------------------------------------|------------------|-------|
|  |                                      |                                                                                                                                                                                                                                                                                                                                                                                                                                                                                                                                                                                                                                                                                                                                                                                                                                                                                                                                                                                                                                                                                                                                                                                                                                                                                                                                                                                                                                                                                                                                                                                                                                                                                                                                                                                                                                                                                                                                                                                                                                                                                                                                                                                                                                                                                                                                                                                                                                                                                                                                                                                                                                                                                                                                                                                                                                                                                                                                                                                                                                      | DRAWN: C.B                           | DATE: JAN. 01/20 | 19    |
|  |                                      |                                                                                                                                                                                                                                                                                                                                                                                                                                                                                                                                                                                                                                                                                                                                                                                                                                                                                                                                                                                                                                                                                                                                                                                                                                                                                                                                                                                                                                                                                                                                                                                                                                                                                                                                                                                                                                                                                                                                                                                                                                                                                                                                                                                                                                                                                                                                                                                                                                                                                                                                                                                                                                                                                                                                                                                                                                                                                                                                                                                                                                      | CHECKED:                             | DATE:            |       |
|  | EDAC INC                             | TORONTO, ONTARIO<br>CANADA<br>CANADA<br>CANADA<br>CANADA<br>CANADA<br>CANADA<br>CANADA<br>CANADA<br>CANADA<br>CANADA<br>CANADA<br>CANADA<br>CANADA<br>CANADA<br>CANADA<br>CANADA<br>CANADA<br>CANADA<br>CANADA<br>CANADA<br>CANADA<br>CANADA<br>CANADA<br>CANADA<br>CANADA<br>CANADA<br>CANADA<br>CANADA<br>CANADA<br>CANADA<br>CANADA<br>CANADA<br>CANADA<br>CANADA<br>CANADA<br>CANADA<br>CANADA<br>CANADA<br>CANADA<br>CANADA<br>CANADA<br>CANADA<br>CANADA<br>CANADA<br>CANADA<br>CANADA<br>CANADA<br>CANADA<br>CANADA<br>CANADA<br>CANADA<br>CANADA<br>CANADA<br>CANADA<br>CANADA<br>CANADA<br>CANADA<br>CANADA<br>CANADA<br>CANADA<br>CANADA<br>CANADA<br>CANADA<br>CANADA<br>CANADA<br>CANADA<br>CANADA<br>CANADA<br>CANADA<br>CANADA<br>CANADA<br>CANADA<br>CANADA<br>CANADA<br>CANADA<br>CANADA<br>CANADA<br>CANADA<br>CANADA<br>CANADA<br>CANADA<br>CANADA<br>CANADA<br>CANADA<br>CANADA<br>CANADA<br>CANADA<br>CANADA<br>CANADA<br>CANADA<br>CANADA<br>CANADA<br>CANADA<br>CANADA<br>CANADA<br>CANADA<br>CANADA<br>CANADA<br>CANADA<br>CANADA<br>CANADA<br>CANADA<br>CANADA<br>CANADA<br>CANADA<br>CANADA<br>CANADA<br>CANADA<br>CANADA<br>CANADA<br>CANADA<br>CANADA<br>CANADA<br>CANADA<br>CANADA<br>CANADA<br>CANADA<br>CANADA<br>CANADA<br>CANADA<br>CANADA<br>CANADA<br>CANADA<br>CANADA<br>CANADA<br>CANADA<br>CANADA<br>CANADA<br>CANADA<br>CANADA<br>CANADA<br>CANADA<br>CANADA<br>CANADA<br>CANADA<br>CANADA<br>CANADA<br>CANADA<br>CANADA<br>CANADA<br>CANADA<br>CANADA<br>CANADA<br>CANADA<br>CANADA<br>CANADA<br>CANADA<br>CANADA<br>CANADA<br>CANADA<br>CANADA<br>CANADA<br>CANADA<br>CANADA<br>CANADA<br>CANADA<br>CANADA<br>CANADA<br>CANADA<br>CANADA<br>CANADA<br>CANADA<br>CANADA<br>CANADA<br>CANADA<br>CANADA<br>CANADA<br>CANADA<br>CANADA<br>CANADA<br>CANADA<br>CANADA<br>CANADA<br>CANADA<br>CANADA<br>CANADA<br>CANADA<br>CANADA<br>CANADA<br>CANADA<br>CANADA<br>CANADA<br>CANADA<br>CANADA<br>CANADA<br>CANADA<br>CANADA<br>CANADA<br>CANADA<br>CANADA<br>CANADA<br>CANADA<br>CANADA<br>CANADA<br>CANADA<br>CANADA<br>CANADA<br>CANADA<br>CANADA<br>CANADA<br>CANADA<br>CANADA<br>CANADA<br>CANADA<br>CANADA<br>CANADA<br>CANADA<br>CANADA<br>CANADA<br>CANADA<br>CANADA<br>CANADA<br>CANADA<br>CANADA<br>CANADA<br>CANADA<br>CANADA<br>CANADA<br>CANADA<br>CANADA<br>CANADA<br>CANADA<br>CANADA<br>CANADA<br>CANADA<br>CANADA<br>CANADA<br>CANADA<br>CANADA<br>CANADA<br>CANADA<br>CANADA<br>CANADA<br>CANADA<br>CANADA<br>CANADA<br>CANADA<br>CANADA<br>CANADA<br>CANADA<br>CANADA<br>CANADA<br>CANADA<br>CANADA<br>CANADA<br>CANADA<br>CANADA<br>CANADA<br>CANADA<br>CANADA<br>CANADA<br>CANADA<br>CANADA<br>CANADA<br>CANADA<br>CANADA<br>CANADA<br>CANADA<br>CANADA<br>CANADA<br>CANADA<br>CANADA<br>CANADA<br>CANADA<br>CANADA<br>CANADA<br>CANADA<br>CANADA<br>CANADA<br>CANADA<br>CANADA<br>CANADA<br>CANADA<br>CANADA<br>CANADA<br>CANADA<br>CANADA<br>CANADA<br>CANADA<br>CANADA<br>CANADA<br>CANADA<br>CANADA<br>CANADA<br>CANADA<br>CANADA<br>CANADA<br>CANADA<br>CANADA<br>CANADA | SCALE: (IN C.A.D. 1:1)               | SHEET 1 OF       | 2     |
|  |                                      |                                                                                                                                                                                                                                                                                                                                                                                                                                                                                                                                                                                                                                                                                                                                                                                                                                                                                                                                                                                                                                                                                                                                                                                                                                                                                                                                                                                                                                                                                                                                                                                                                                                                                                                                                                                                                                                                                                                                                                                                                                                                                                                                                                                                                                                                                                                                                                                                                                                                                                                                                                                                                                                                                                                                                                                                                                                                                                                                                                                                                                      | DRAWING NUMBER: 629-25W3640-1NA      |                  | ISSUE |
|  | YOUR CONNECTION TO QUALITY & SERVICE |                                                                                                                                                                                                                                                                                                                                                                                                                                                                                                                                                                                                                                                                                                                                                                                                                                                                                                                                                                                                                                                                                                                                                                                                                                                                                                                                                                                                                                                                                                                                                                                                                                                                                                                                                                                                                                                                                                                                                                                                                                                                                                                                                                                                                                                                                                                                                                                                                                                                                                                                                                                                                                                                                                                                                                                                                                                                                                                                                                                                                                      | PART NUMBER: 629-25W3640-1NA         |                  | 1     |