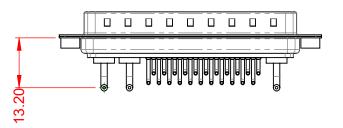

.XXX ±0.05

THIS IS A C.A.D. GENERATED DRAWING DO NOT MAKE MANUAL REVISIONS TO MASTER.

| ISSUE NUMBER |  |
|--------------|--|
| ORIGINAL     |  |

(1)

NOTES:

MATERIAL: HOUSING: SHELL: CONTACT:

THERMOPLASTIC POLYESTER, UL94V-0 STEEL, NICKEL PLATED COPPER ALLOY, 30µ" GOLD PLATED

10A (CURRENT) POWER/CO-AX CONTACT RATING: (IF PRESENT) SIGNAL CONTACT CURRENT RATING: 5A PER CONTACT SIGNAL CONTACT RESISTANCE:  $10m\Omega$  MAX. **INSULATOR RESISTANCE:** 5000MΩ min.

DIELECTRIC WITHSTANDING VOLTAGE:

**OPERATING TEMPERATURE:** 

-55°C ~ 125°C

1000V AC rms

|  | COMBINATION D-SUB                    |                                                                                                                                                                                                                                                                                                                                                                                                                                                                                                                                                                                                                                                                                                                                                                                                                                                                                                                                                                                                                                                                                                                                                                                                                                                                                                                                                                                                                                                                                                                                                                                                                                                                                                                                                                                                                                                                                                                                                                                                                                                                                                                                                                                                                                                                                                                                                                                                                                                                                                                                                                                                                                                                                                                                                                                                                                                                                                                                                                                                                                      | SW REFERENCE NO.: 629 COMBO ASSEMBLY |                  |       |
|--|--------------------------------------|--------------------------------------------------------------------------------------------------------------------------------------------------------------------------------------------------------------------------------------------------------------------------------------------------------------------------------------------------------------------------------------------------------------------------------------------------------------------------------------------------------------------------------------------------------------------------------------------------------------------------------------------------------------------------------------------------------------------------------------------------------------------------------------------------------------------------------------------------------------------------------------------------------------------------------------------------------------------------------------------------------------------------------------------------------------------------------------------------------------------------------------------------------------------------------------------------------------------------------------------------------------------------------------------------------------------------------------------------------------------------------------------------------------------------------------------------------------------------------------------------------------------------------------------------------------------------------------------------------------------------------------------------------------------------------------------------------------------------------------------------------------------------------------------------------------------------------------------------------------------------------------------------------------------------------------------------------------------------------------------------------------------------------------------------------------------------------------------------------------------------------------------------------------------------------------------------------------------------------------------------------------------------------------------------------------------------------------------------------------------------------------------------------------------------------------------------------------------------------------------------------------------------------------------------------------------------------------------------------------------------------------------------------------------------------------------------------------------------------------------------------------------------------------------------------------------------------------------------------------------------------------------------------------------------------------------------------------------------------------------------------------------------------------|--------------------------------------|------------------|-------|
|  |                                      |                                                                                                                                                                                                                                                                                                                                                                                                                                                                                                                                                                                                                                                                                                                                                                                                                                                                                                                                                                                                                                                                                                                                                                                                                                                                                                                                                                                                                                                                                                                                                                                                                                                                                                                                                                                                                                                                                                                                                                                                                                                                                                                                                                                                                                                                                                                                                                                                                                                                                                                                                                                                                                                                                                                                                                                                                                                                                                                                                                                                                                      | DRAWN: C.B                           | DATE: JAN. 01/20 | 19    |
|  |                                      |                                                                                                                                                                                                                                                                                                                                                                                                                                                                                                                                                                                                                                                                                                                                                                                                                                                                                                                                                                                                                                                                                                                                                                                                                                                                                                                                                                                                                                                                                                                                                                                                                                                                                                                                                                                                                                                                                                                                                                                                                                                                                                                                                                                                                                                                                                                                                                                                                                                                                                                                                                                                                                                                                                                                                                                                                                                                                                                                                                                                                                      | CHECKED:                             | DATE:            |       |
|  | EDAC INC                             | TORONTO, ONTARIO<br>CANADA<br>CANADA<br>CANADA<br>CANADA<br>CANADA<br>CANADA<br>CANADA<br>CANADA<br>CANADA<br>CANADA<br>CANADA<br>CANADA<br>CANADA<br>CANADA<br>CANADA<br>CANADA<br>CANADA<br>CANADA<br>CANADA<br>CANADA<br>CANADA<br>CANADA<br>CANADA<br>CANADA<br>CANADA<br>CANADA<br>CANADA<br>CANADA<br>CANADA<br>CANADA<br>CANADA<br>CANADA<br>CANADA<br>CANADA<br>CANADA<br>CANADA<br>CANADA<br>CANADA<br>CANADA<br>CANADA<br>CANADA<br>CANADA<br>CANADA<br>CANADA<br>CANADA<br>CANADA<br>CANADA<br>CANADA<br>CANADA<br>CANADA<br>CANADA<br>CANADA<br>CANADA<br>CANADA<br>CANADA<br>CANADA<br>CANADA<br>CANADA<br>CANADA<br>CANADA<br>CANADA<br>CANADA<br>CANADA<br>CANADA<br>CANADA<br>CANADA<br>CANADA<br>CANADA<br>CANADA<br>CANADA<br>CANADA<br>CANADA<br>CANADA<br>CANADA<br>CANADA<br>CANADA<br>CANADA<br>CANADA<br>CANADA<br>CANADA<br>CANADA<br>CANADA<br>CANADA<br>CANADA<br>CANADA<br>CANADA<br>CANADA<br>CANADA<br>CANADA<br>CANADA<br>CANADA<br>CANADA<br>CANADA<br>CANADA<br>CANADA<br>CANADA<br>CANADA<br>CANADA<br>CANADA<br>CANADA<br>CANADA<br>CANADA<br>CANADA<br>CANADA<br>CANADA<br>CANADA<br>CANADA<br>CANADA<br>CANADA<br>CANADA<br>CANADA<br>CANADA<br>CANADA<br>CANADA<br>CANADA<br>CANADA<br>CANADA<br>CANADA<br>CANADA<br>CANADA<br>CANADA<br>CANADA<br>CANADA<br>CANADA<br>CANADA<br>CANADA<br>CANADA<br>CANADA<br>CANADA<br>CANADA<br>CANADA<br>CANADA<br>CANADA<br>CANADA<br>CANADA<br>CANADA<br>CANADA<br>CANADA<br>CANADA<br>CANADA<br>CANADA<br>CANADA<br>CANADA<br>CANADA<br>CANADA<br>CANADA<br>CANADA<br>CANADA<br>CANADA<br>CANADA<br>CANADA<br>CANADA<br>CANADA<br>CANADA<br>CANADA<br>CANADA<br>CANADA<br>CANADA<br>CANADA<br>CANADA<br>CANADA<br>CANADA<br>CANADA<br>CANADA<br>CANADA<br>CANADA<br>CANADA<br>CANADA<br>CANADA<br>CANADA<br>CANADA<br>CANADA<br>CANADA<br>CANADA<br>CANADA<br>CANADA<br>CANADA<br>CANADA<br>CANADA<br>CANADA<br>CANADA<br>CANADA<br>CANADA<br>CANADA<br>CANADA<br>CANADA<br>CANADA<br>CANADA<br>CANADA<br>CANADA<br>CANADA<br>CANADA<br>CANADA<br>CANADA<br>CANADA<br>CANADA<br>CANADA<br>CANADA<br>CANADA<br>CANADA<br>CANADA<br>CANADA<br>CANADA<br>CANADA<br>CANADA<br>CANADA<br>CANADA<br>CANADA<br>CANADA<br>CANADA<br>CANADA<br>CANADA<br>CANADA<br>CANADA<br>CANADA<br>CANADA<br>CANADA<br>CANADA<br>CANADA<br>CANADA<br>CANADA<br>CANADA<br>CANADA<br>CANADA<br>CANADA<br>CANADA<br>CANADA<br>CANADA<br>CANADA<br>CANADA<br>CANADA<br>CANADA<br>CANADA<br>CANADA<br>CANADA<br>CANADA<br>CANADA<br>CANADA<br>CANADA<br>CANADA<br>CANADA<br>CANADA<br>CANADA<br>CANADA<br>CANADA<br>CANADA<br>CANADA<br>CANADA<br>CANADA<br>CANADA<br>CANADA<br>CANADA<br>CANADA<br>CANADA<br>CANADA<br>CANADA<br>CANADA<br>CANADA<br>CANADA<br>CANADA<br>CANADA<br>CANADA<br>CANADA<br>CANADA<br>CANADA<br>CANADA<br>CANADA<br>CANADA<br>CANADA<br>CANADA<br>CANADA<br>CANADA<br>CANADA<br>CANADA<br>CANADA<br>CANADA<br>CANADA<br>CANADA<br>CANADA<br>CANADA<br>CANADA<br>CANADA<br>CANADA<br>CANADA<br>CANADA<br>CANADA<br>CANADA<br>CANADA<br>CANADA<br>CANADA | SCALE: (IN C.A.D. 1:1)               | SHEET 1 OF       | 2     |
|  |                                      |                                                                                                                                                                                                                                                                                                                                                                                                                                                                                                                                                                                                                                                                                                                                                                                                                                                                                                                                                                                                                                                                                                                                                                                                                                                                                                                                                                                                                                                                                                                                                                                                                                                                                                                                                                                                                                                                                                                                                                                                                                                                                                                                                                                                                                                                                                                                                                                                                                                                                                                                                                                                                                                                                                                                                                                                                                                                                                                                                                                                                                      | DRAWING NUMBER: 629-25W3640-1NA      |                  | ISSUE |
|  | YOUR CONNECTION TO QUALITY & SERVICE |                                                                                                                                                                                                                                                                                                                                                                                                                                                                                                                                                                                                                                                                                                                                                                                                                                                                                                                                                                                                                                                                                                                                                                                                                                                                                                                                                                                                                                                                                                                                                                                                                                                                                                                                                                                                                                                                                                                                                                                                                                                                                                                                                                                                                                                                                                                                                                                                                                                                                                                                                                                                                                                                                                                                                                                                                                                                                                                                                                                                                                      | PART NUMBER: 629-25W3640-1NA         |                  | 1     |