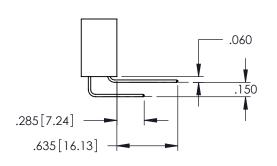

<u>Contact Dimensions:</u>
525-P.C. Tail .018 Sq.(0.46 Sq.) - Tail LG=.150(3.81)
.100 (2.54) Contact Spacing x .200 (5.08) Row Spacing

THIS IS A C.A.D. GENERATED DRAWING DO NOT MAKE MANUAL REVISIONS TO MASTE

1220F NOWBEL

ORIGINAL

1

- INSULATOR MATERIAL: THERMOPLASTIC PBT BLACK, UL 94V-0
- CONTACT MATERIAL; COPPER TIN ALLOY
   CONTACT PLATING: GOLD ON THE MATING AREA, TIN PLATING ON THE CONTACT TAILS, NICKEL UNDERPLATE