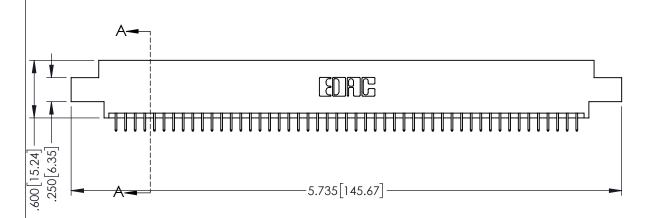

<u>Contact Dimensions:</u>
525-P.C. Tail .018 Sq.(0.46 Sq.) - Tail LG=.150(3.81)
.100 (2.54) Contact Spacing x .200 (5.08) Row Spacing

THIS IS A C.A.D. GENERATED DRAWING DO NOT MAKE MANUAL REVISIONS TO MASTE

1220F NOWBEL

ORIGINAL

1

- INSULATOR MATERIAL: THERMOPLASTIC PBT BLACK, UL 94V-0
- CONTACT MATERIAL; COPPER TIN ALLOY
   CONTACT PLATING: GOLD ON THE MATING AREA, TIN PLATING ON THE CONTACT TAILS, NICKEL UNDERPLATE