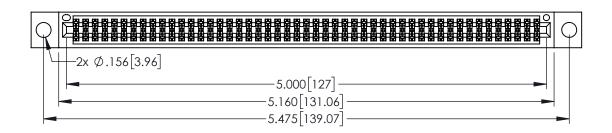

| 345/395 SERIES CARD EDGE CONNECTOR |
|------------------------------------|
| PART NUMBER: 395-098-525-804       |

EDAC INC TORONTO, ONTARIO CANADA

YOUR CONNECTION TO QUALITY & SERVICE WITHOU

THESE DRAWINGS AND SPECIFICATIONS ARE THE PROPERTY OF EDAC INC.,AND SHALL NOT BE REPRODUCED,OR COPIED OR USED AS THE BASIS FOR THE MANUFACTURE OR SALE OF APPARATUS WITHOUT WRITTEN PERMISSION.

| ACAD REFERENCE NO. 345-ENG-MASTER |                  |  |  |
|-----------------------------------|------------------|--|--|
| DRAWN: R.STA.MONICA               | DATE:MAY.16/2017 |  |  |
| CHECKED:                          | DATE:            |  |  |
| SCALE: 1:1                        | SHEET 1 OF 2     |  |  |
| DRAWING NUMBER                    | ISSUE            |  |  |
| 345-ENG-MASTER                    | 1                |  |  |