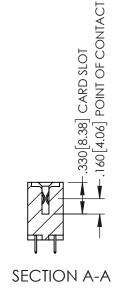

.107 [2.72] .082 [2.08] .157 [4] .232 [5.89] .125(3.18) to .210(5.33) .125(3.18) to .210(5.33) Outside Tails Outside Tails .045(1.14) to .060(1.52) .045(1.14) to .060(1.52) Between Tails Between Tails **Contact Code 555 Contact Code 556** 

**Contact Code 558** 

## **Contact Code 559**

Contact Code 560

INSULATOR MATERIAL: THERMOPLASTIC POLYESTER, UL 94V-0

DAP MATERIAL AVAILABLE UPON REQUEST

CONTACT MATERIAL; COPPER ALLOY

CONTACT PLATING: GOLD ON THE MATING AREA, TIN PLATING ON THE CONTACT TAILS, NICKEL UNDERPLATE