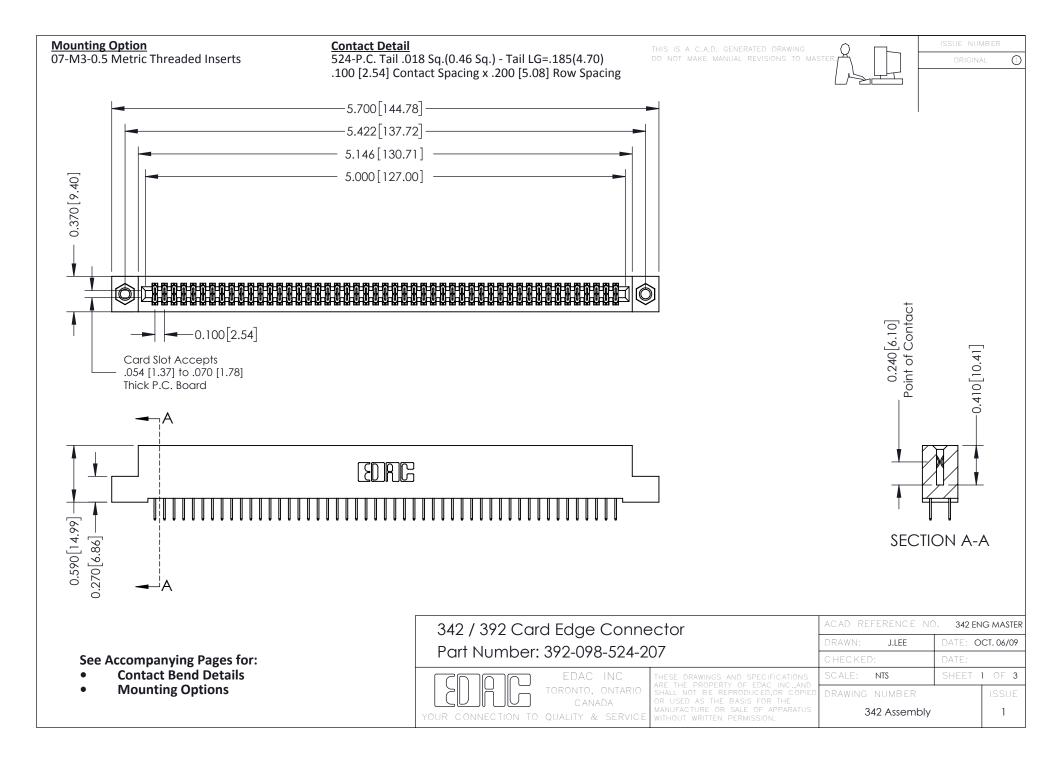

THIS IS A C.A.D. GENERATED DRAWING DO NOT MAKE MANUAL REVISIONS TO MASTER. ISSUE NUMBER

ORIGINAL

1



| 342 / 392 Series Card Edge Connector<br>Contact Bend Detail |                                                                                                                                                                                                  | ACAD REFERENCE NO. 342 ENG MASTER |             |                  |        |
|-------------------------------------------------------------|--------------------------------------------------------------------------------------------------------------------------------------------------------------------------------------------------|-----------------------------------|-------------|------------------|--------|
|