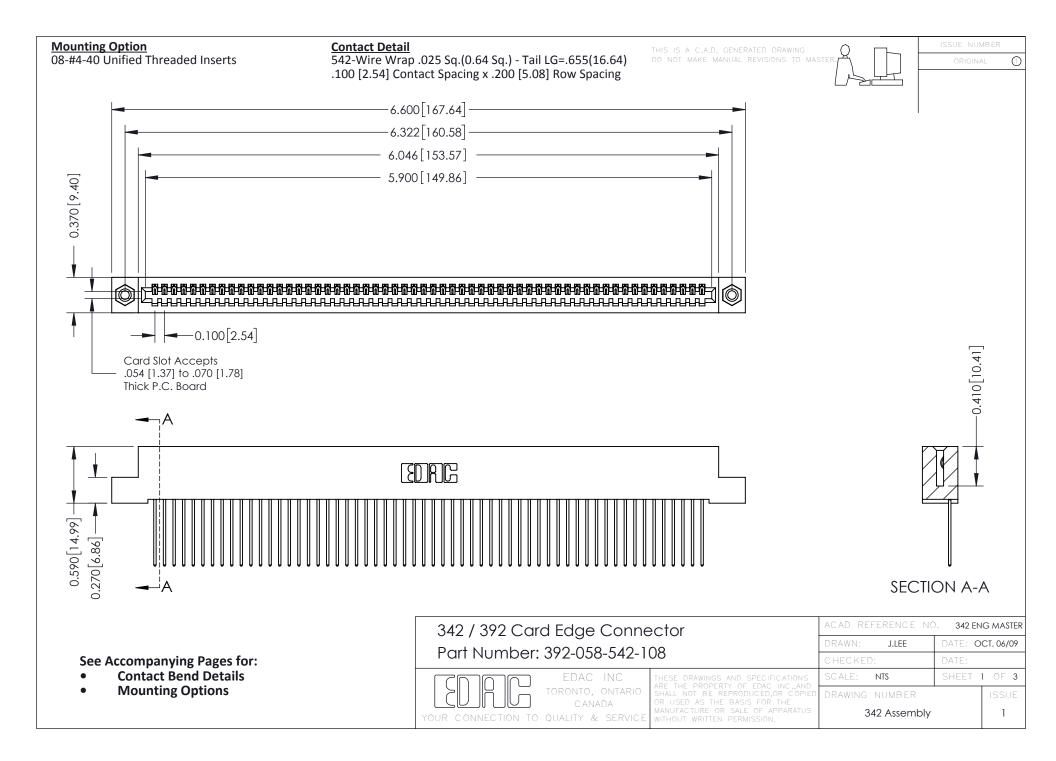

THIS IS A C.A.D. GENERATED DRAWING DO NOT MAKE MANUAL REVISIONS TO MASTER. ISSUE NUMBER

ORIGINAL

1



| 342 / 392 Series Card Edge Connector<br>Contact Bend Detail |                                                                                                                                                                                                  | ACAD REFERENCE NO. 342 ENG MASTER |             |                  |        |
|-------------------------------------------------------------|--------------------------------------------------------------------------------------------------------------------------------------------------------------------------------------------------|-----------------------------------|-------------|------------------|--------|
|