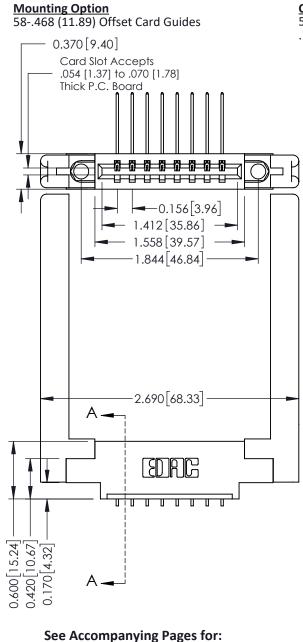

337 ENG MASTER

ACAD REFERENCE NO.

**Contact Bend Details** 

**Mounting Options** 

ISSUE NUMBER

ORIGINAL

1

| 337 / 387 Series Card Edge | 337 / 387 Series Card Edge Connector<br>Contact Bend Detail                                                                                                                                     |                | 337 ENG MASTER   |               |
|----------------------------|-------------------------------------------------------------------------------------------------------------------------------------------------------------------------------------------------|----------------|------------------|---------------|
|                            |                                                                                                                                                                                                 |                | DATE: OCT. 06/09 |               |
| Contact bend Detail        |                                                                                                                                                                                                 | CHECKED:       | DATE:            |               |
| TORONTO, ONTARIO CANADA    | THESE DRAWINGS AND SPECIFICATIONS ARE THE PROPERTY OF EDAC INC.,AND SHALL NOT BE REPRODUCED,OR COPIED OR USED AS THE BASIS FOR THE MANUFACTURE OR SALE OF APPARATUS WITHOUT WRITTEN PERMISSION. | SCALE: NTS     | SHEET            | 2 <b>OF</b> 3 |
|                            |                                                                                                                                                                                                 | DRAWING NUMBER |                  | ISSUE         |
|                            |                                                                                                                                                                                                 | 337 Assembly   |                  | 1             |