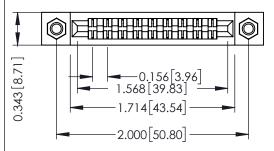

**Mounting Option** M3-0.5 Metric Threaded Inserts **Contact Detail** 

Wire Hole .087x.013(2.21x0.33) - Tail LG .282(7.16) .156 [3.96] Contact Spacing x .200 [5.08] Row Spacing