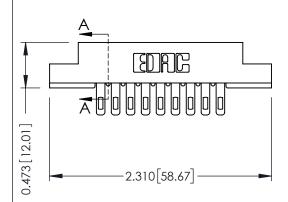

## SECTION A-A

| 307 / 357 Card Edge Connector<br>Part Number: 357-018-400-207 |                                                                                                                                                                                                 | ACAD REFERENCE NO. 307 ENG MASTER |          |           |
|---------------------------------------------------------------|-------------------------------------------------------------------------------------------------------------------------------------------------------------------------------------------------|-----------------------------------|----------|-----------|
|                                                               |                                                                                                                                                                                                 | DRAWN: J.LEE                      | DATE: AU | IG. 11/09 |
|                                                               |                                                                                                                                                                                                 | CHECKED:                          | DATE:    |           |
| TORONTO, ONTARIO CANADA                                       | THESE DRAWINGS AND SPECIFICATIONS ARE THE PROPERTY OF EDAC INC.,AND SHALL NOT BE REPRODUCED,OR COPIED OR USED AS THE BASIS FOR THE MANUFACTURE OR SALE OF APPARATUS WITHOUT WRITTEN PERMISSION. | SCALE: NTS                        | SHEET    | 1 OF 3    |
|                                                               |                                                                                                                                                                                                 | DRAWING NUMBER                    | •        | ISSUE     |
|                                                               |                                                                                                                                                                                                 | 307 Assembly                      | /        | 1         |