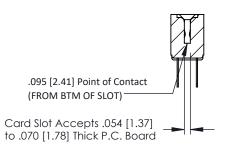

**Mounting Option** M3-0.5 Metric Threaded Inserts **Contact Detail** 

Wire Hole .087x.013(2.21x0.33) - Tail LG .282(7.16) .156 [3.96] Contact Spacing x .200 [5.08] Row Spacing