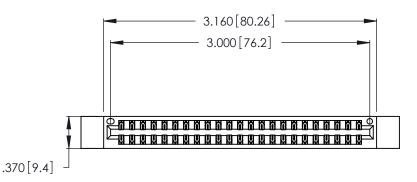

<u>Contact Dimensions:</u>
541-Wire Wrap .025 Sq. (0.64 Sq.) - Tail LG. =.750 (19.05)
.125 (3.18) Contact Spacing x .250 (6.35) Row Spacing

THIS IS A C.A.D. GENERATED DRAWING DO NOT MAKE MANUAL REVISIONS TO MASTER.

Card Slot Accepts .054 [1.37] to .070 [1.78] Thick P.C. Board

.330 [8.38] Card Slot .160 [4.07] Point of Contact ISSUE NUMBER

ORIGINAL

1

346/396 SERIES CARD EDGE CONNECTOR PART NUMBER: 346-046-541-212

YOUR CONNECTION TO QUALITY & SERVICE