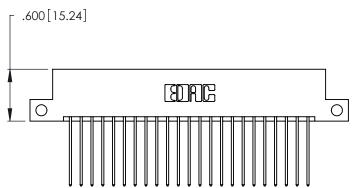

Card Slot Accepts .054 [1.37] to .070 [1.78] Thick P.C. Board

.330 [8.38] Card Slot .160 [4.07] Point of Contact ISSUE NUMBER

ORIGINAL

1

346/396 SERIES CARD EDGE CONNECTOR PART NUMBER: 346-046-541-212

YOUR CONNECTION TO QUALITY & SERVICE

346-ENG-MASTER

INSULATOR MATERIAL: THERMOPLASTIC POLYESTER, UL 94V-0 CONTACT MATERIAL; COPPER, NICKEL, TIN ALLOY CA-725

CONTACT PLATING: GOLD ON THE MATING AREA, TIN-LEAD ON THE CONTACT TAILS, NICKEL UNDERPLATE