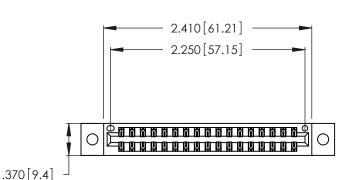

THIS IS A C.A.D. GENERATED DRAWING DO NOT MAKE MANUAL REVISIONS TO MASTER.

| 346/396 SERIES CARD EDGE CONNECTOR |
|------------------------------------|
| PART NUMBER: 346-034-500-202       |

**EDAC INC** TORONTO, ONTARIO CANADA

Contact Dimensions: 500-Wire Hole .050x.025 (1.27x0.64) - Tail LG. =.260 (6.60) .125 (3.18) Contact Spacing x .250 (6.35) Row Spacing

- INSULATOR MATERIAL: THERMOPLASTIC POLYESTER, UL 94V-0 CONTACT MATERIAL; COPPER, NICKEL, TIN\_ALLOY CA-725
- CONTACT PLATING: GOLD ON THE MATING AREA, TIN-LEAD ON THE CONTACT TAILS, NICKEL UNDERPLATE