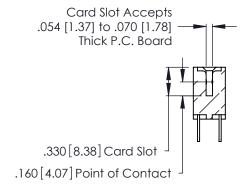

THIS IS A C.A.D. GENERATED DRAWING DO NOT MAKE MANUAL REVISIONS TO MASTER.

ISSUE NUMBER

ORIGINAL

1

**Contact Code 555** 

Contact Code 556

**Contact Code 558** 

**Contact Code 559** 

**Contact Code 560** 

INSULATOR MATERIAL: THERMOPLASTIC POLYESTER, UL 94V-0 CONTACT MATERIAL; COPPER, NICKEL, TIN ALLOY CA-725 CONTACT PLATING: GOLD ON THE MATING AREA, TIN-LEAD

ON THE CONTACT TAILS, NICKEL UNDERPLATE

346/396 SERIES CARD EDGE CONNECTOR CONTACT CODE 555,556,558,559,560 DIMENSIONS

YOUR CONNECTION TO QUALITY & SERVICE

**EDAC INC** TORONTO, ONTARIO CANADA

THESE DRAWINGS AND SPECIFICATIONS ARE THE PROPERTY OF EDAC INC.,AND SHALL NOT BE REPRODUCED, OR COPIED OR USED AS THE BASIS FOR THE MANUFACTURE OR SALE OF APPARATUS WITHOUT WRITTEN PERMISSION.