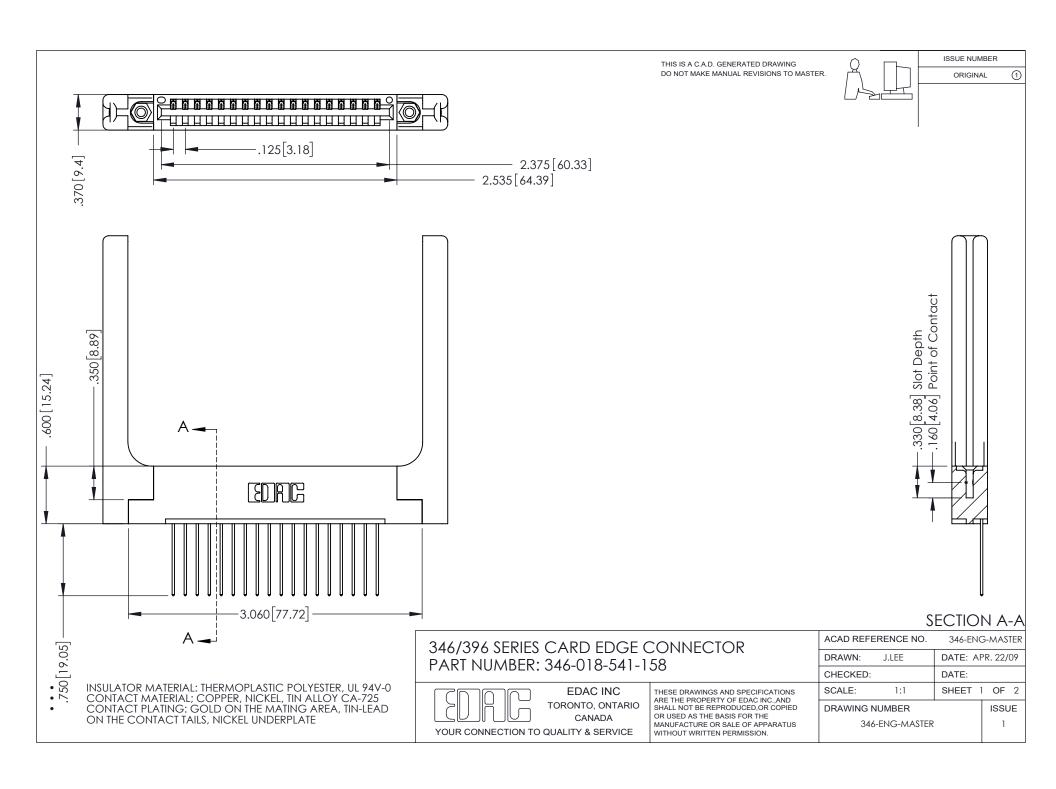

ISSUE NUMBER ORIGINAL 1

## **Contact Code 556**

INSULATOR MATERIAL: THERMOPLASTIC POLYESTER, UL 94V-0 CONTACT MATERIAL; COPPER, NICKEL, TIN ALLOY CA-725 CONTACT PLATING: GOLD ON THE MATING AREA, TIN-LEAD

ON THE CONTACT TAILS, NICKEL UNDERPLATE

## 346/396 SERIES CARD EDGE CONNECTOR CONTACT CODE 555,556,558,559,560 DIMENSIONS

YOUR CONNECTION TO QUALITY & SERVICE

**EDAC INC** TORONTO, ONTARIO CANADA

THESE DRAWINGS AND SPECIFICATIONS ARE THE PROPERTY OF EDAC INC.,AND SHALL NOT BE REPRODUCED, OR COPIED OR USED AS THE BASIS FOR THE MANUFACTURE OR SALE OF APPARATUS WITHOUT WRITTEN PERMISSION.

|  | ACAD REFERENCE NO. | 346-ENG-MASTER   |
|--|--------------------|------------------|
|  | DRAWN: J.LEE       | DATE: APR. 22/09 |
|  | CHECKED:           | DATE:            |
|  | SCALE: 1:1         | SHEET 2 OF 2     |
|  | DRAWING NUMBER     | ISSUE            |
|  | 346-ENG-MASTER     | 1                |