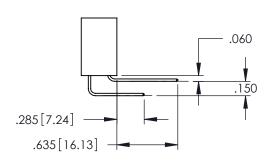

<u>Contact Dimensions:</u>
560-Extender Board Bend (Code 523 Contacts)
See Sheet 2 for Contact Code 555, 556, 558, 559, 560 Dimensions

.330[8.38] CARD SLOT .160[4.06] POINT OF CONTACT

- INSULATOR MATERIAL: THERMOPLASTIC PBT BLACK, UL 94V-0
- CONTACT MATERIAL; COPPER TIN ALLOY CONTACT PLATING: GOLD ON THE MATING AREA, TIN PLATING ON THE CONTACT TAILS, NICKEL UNDERPLATE

**Contact Code 558** 

Contact Code 559

Contact Code 560

INSULATOR MATERIAL: THERMOPLASTIC POLYESTER, UL 94V-0

DAP MATERIAL AVAILABLE UPON REQUEST

CONTACT MATERIAL; COPPER ALLOY CONTACT PLATING: GOLD ON THE MATING AREA, TIN PLATING ON THE CONTACT TAILS, NICKEL UNDERPLATE