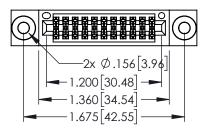

| 345/395 SERIES CARD EDGE CONNECTOR |        |                                                                                                                                                                                                 | ACAD REFERENCE NO. 345-ENG-MASTER |              |         |           |
|------------------------------------|--------|-------------------------------------------------------------------------------------------------------------------------------------------------------------------------------------------------|-----------------------------------|--------------|---------|-----------|
|                                    |        |                                                                                                                                                                                                 | DRAWN:                            | r.sta.monica | DATE:MA | Y.16/2017 |
|                                    |        |                                                                                                                                                                                                 | CHECKED:                          |              | DATE:   |           |
|                                    |        | THESE DRAWINGS AND SPECIFICATIONS ARE THE PROPERTY OF EDAC INC.,AND SHALL NOT BE REPRODUCED,OR COPIED OR USED AS THE BASIS FOR THE MANUFACTURE OR SALE OF APPARATUS WITHOUT WRITTEN PERMISSION. | SCALE:                            | 1:1          | SHEET 1 | OF 2      |
|                                    | CANADA |                                                                                                                                                                                                 | DRAWING                           | NUMBER       |         | ISSUE     |
|                                    |        |                                                                                                                                                                                                 | 34                                | 5-ENG-MASTER |         | 1         |