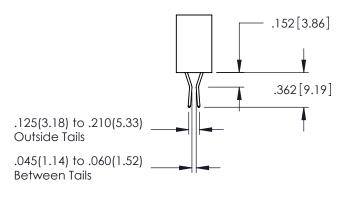

**Contact Code 558** 

Contact Code 559

Contact Code 560

INSULATOR MATERIAL: THERMOPLASTIC POLYESTER, UL 94V-0

DAP MATERIAL AVAILABLE UPON REQUEST

CONTACT MATERIAL; COPPER ALLOY CONTACT PLATING: GOLD ON THE MATING AREA, TIN PLATING ON THE CONTACT TAILS, NICKEL UNDERPLATE