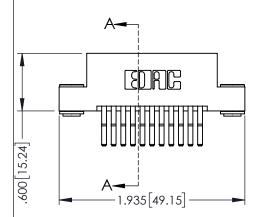

| 345/395 SERIES CARD EDGE CONNECTOR |        |                                                                                                                                                                                                 | ACAD REFERENCE NO. 345-ENG-MASTER |              |         |           |
|------------------------------------|--------|-------------------------------------------------------------------------------------------------------------------------------------------------------------------------------------------------|-----------------------------------|--------------|---------|-----------|
|                                    |        |                                                                                                                                                                                                 | DRAWN:                            | r.sta.monica | DATE:MA | Y.16/2017 |
|                                    |        |                                                                                                                                                                                                 | CHECKED:                          |              | DATE:   |           |
|                                    |        | THESE DRAWINGS AND SPECIFICATIONS ARE THE PROPERTY OF EDAC INC.,AND SHALL NOT BE REPRODUCED,OR COPIED OR USED AS THE BASIS FOR THE MANUFACTURE OR SALE OF APPARATUS WITHOUT WRITTEN PERMISSION. | SCALE:                            | 1:1          | SHEET 1 | OF 2      |
|                                    | CANADA |                                                                                                                                                                                                 | DRAWING                           | NUMBER       |         | ISSUE     |
|                                    |        |                                                                                                                                                                                                 | 34                                | 5-ENG-MASTER |         | 1         |