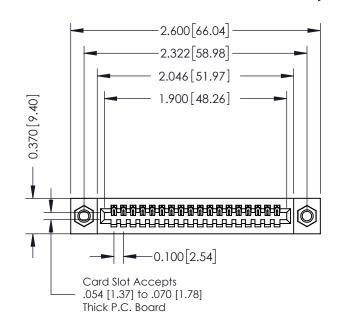

## 342 / 392 Card Edge Connector Part Number: 342-018-540-107

YOUR CONNECTION TO QUALITY & SERVICE

|   | DRAWN: J.LEE   | DATE: OCT. 06/09 |        |  |
|---|----------------|------------------|--------|--|
|   | CHECKED:       | DATE:            |        |  |
|   | SCALE: NTS     | SHEET            | 1 OF 3 |  |
| D | DRAWING NUMBER |                  | ISSUE  |  |
|   | 342 Assembly   |                  | 1      |  |