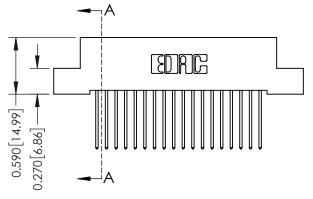

## **Mounting Option**

07-M3-0.5 Metric Threaded Inserts

## **Contact Detail**

540-Wire Wrap .025 Sq.(0.64 Sq.) - Tail LG=.570(14.48) .100 [2.54] Contact Spacing x .200 [5.08] Row Spacing

0.410[10.41]





## 342 / 392 Card Edge Connector Part Number: 342-018-540-107

YOUR CONNECTION TO QUALITY & SERVICE

|   | DRAWN: J.LEE   | DATE: OCT. 06/09 |        |  |
|---|----------------|------------------|--------|--|
|   | CHECKED:       | DATE:            |        |  |
|   | SCALE: NTS     | SHEET            | 1 OF 3 |  |
| D | DRAWING NUMBER |                  | ISSUE  |  |
|   | 342 Assembly   |                  | 1      |  |

SECTION A-A

342 ENG MASTER

## **See Accompanying Pages for:**

- **Contact Bend Details**
- **Mounting Options**

THIS IS A C.A.D. GENERATED DRAWING DO NOT MAKE MANUAL REVISIONS TO MASTER. ISSUE NUMBER

ORIGINAL

1



| 342 / 392 Series Card Edge Connector Contact Bend Detail |