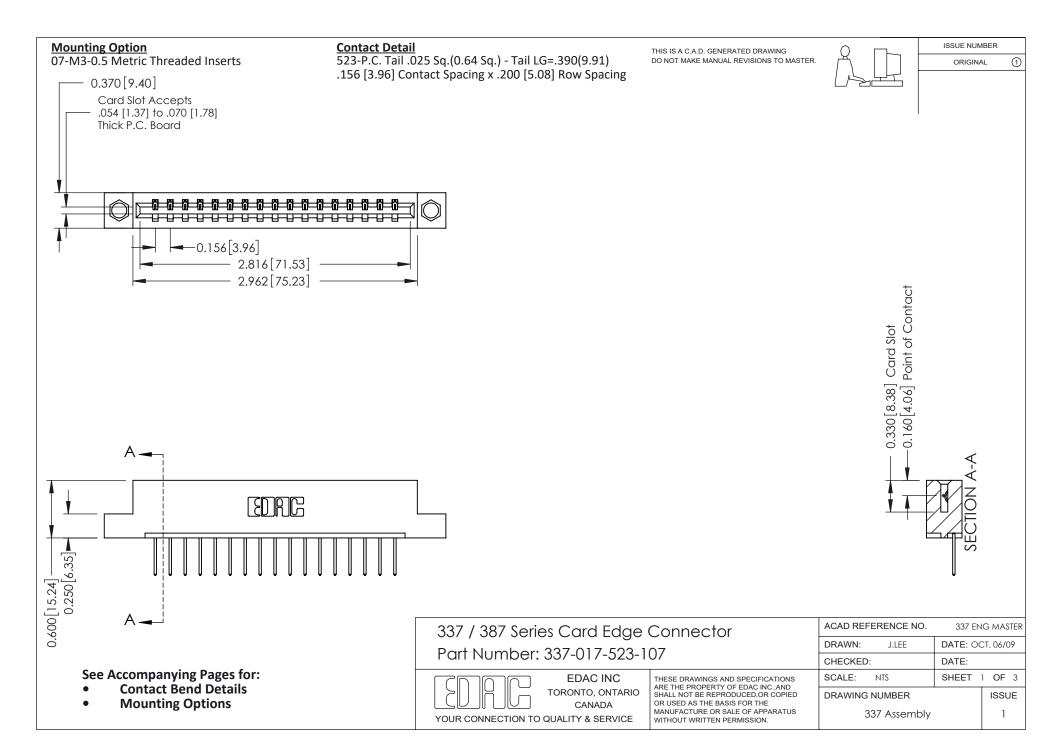

ISSUE NUMBER

ORIGINAL

1



| 337 / 387 Series Card Edge Connector<br>Contact Bend Detail           |                                                                                                                                                                                                  | ACAD REFERENCE NO. 337 E |                  | G MASTER      |
|-----------------------------------------------------------------------|--------------------------------------------------------------------------------------------------------------------------------------------------------------------------------------------------|--------------------------|------------------|---------------|
|                                                                       |