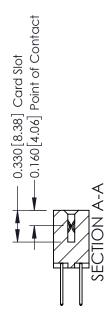

ISSUE NUMBER

ORIGINAL

1

| 337 / 387 Series Card Edge                                            | ACAD REFERENCE NO.                                                                                                                                                                              | 337 ENG MASTER |                  |               |
|-----------------------------------------------------------------------|-------------------------------------------------------------------------------------------------------------------------------------------------------------------------------------------------|----------------|------------------|---------------|
| Contact Bend Detail                                                   |                                                                                                                                                                                                 | DRAWN: J.LEE   | DATE: OCT. 06/09 |               |
|                                                                       |                                                                                                                                                                                                 | CHECKED:       | DATE:            |               |
| EDAC INC TORONTO, ONTARIO CANADA YOUR CONNECTION TO QUALITY & SERVICE | THESE DRAWINGS AND SPECIFICATIONS ARE THE PROPERTY OF EDAC INC.,AND SHALL NOT BE REPRODUCED,OR COPIED OR USED AS THE BASIS FOR THE MANUFACTURE OR SALE OF APPARATUS WITHOUT WRITTEN PERMISSION. | SCALE: NTS     | SHEET            | 2 <b>OF</b> 3 |
|                                                                       |                                                                                                                                                                                                 | DRAWING NUMBER |                  | ISSUE         |
|                                                                       |                                                                                                                                                                                                 | 337 Assembly   |                  | 1             |