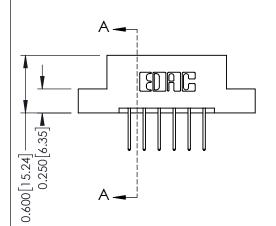

## **Mounting Option**

02-.128 (3.25) Dia. Mounting Holes

## **Contact Detail**

523-P.C. Tail .025 Sq.(0.64 Sq.) - Tail LG=.390(9.91) .156 [3.96] Contact Spacing x .200 [5.08] Row Spacing

THIS IS A C.A.D. GENERATED DRAWING DO NOT MAKE MANUAL REVISIONS TO MASTER.