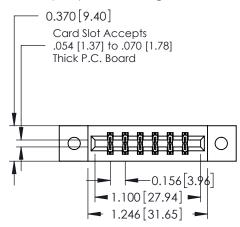

## **See Accompanying Pages for:**

- **Contact Bend Details**
- **Mounting Options**

337 / 387 Series Card Edge Connector Part Number: 337-012-523-202

**EDAC INC** TORONTO, ONTARIO CANADA

THESE DRAWINGS AND SPECIFICATIONS ARE THE PROPERTY OF EDAC INC., AND SHALL NOT BE REPRODUCED,OR COPIED OR USED AS THE BASIS FOR THE MANUFACTURE OR SALE OF APPARATUS WITHOUT WRITTEN PERMISSION.