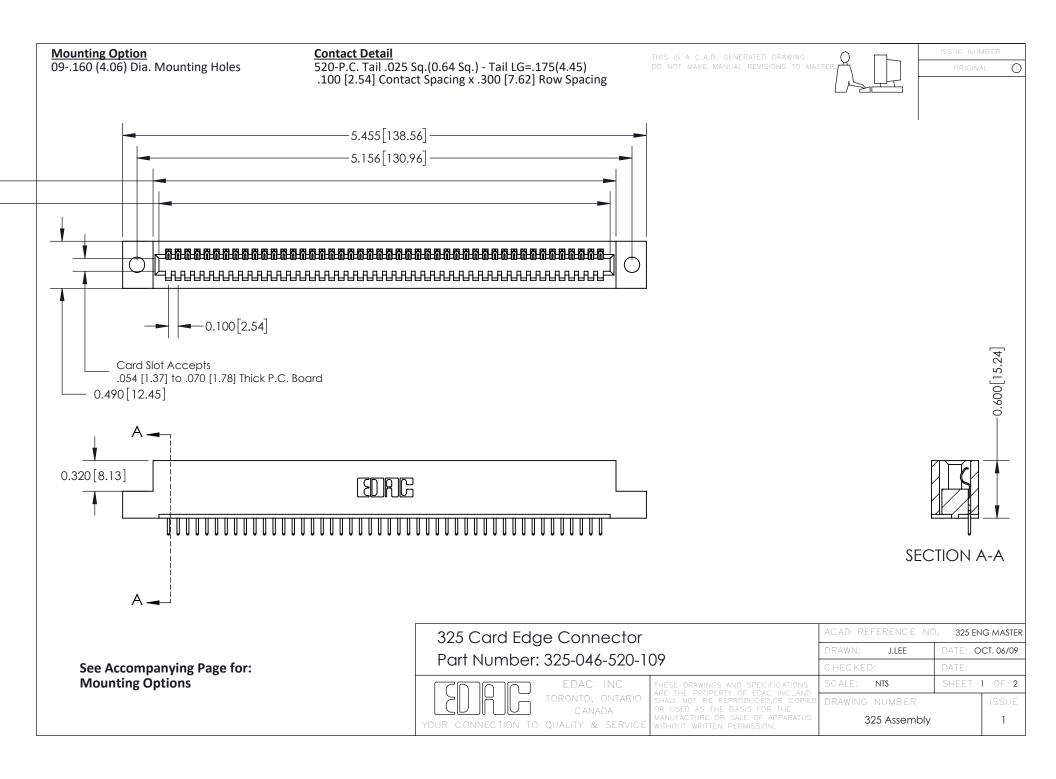

THIS IS A C.A.D. GENERATED DRAWING
DO NOT MAKE MANUAL REVISIONS TO MASTER.

ISSUE NUMBER

ORIGINAL

1

| 325 Card Edge Connector<br>Mounting Options |                                                                                                                                                                                                 | ACAD REFERENCE NO. 325 ENG MASTER |             |         |           |
|---------------------------------------------|-------------------------------------------------------------------------------------------------------------------------------------------------------------------------------------------------|-----------------------------------|-------------|---------|-----------|
|                                             |                                                                                                                                                                                                 | DRAWN:                            | J.LEE       | DATE: O | CT. 06/09 |
|                                             |                                                                                                                                                                                                 | CHECKED:                          |             | DATE:   |           |
| TORONTO, ONTARIO CANADA                     | THESE DRAWINGS AND SPECIFICATIONS ARE THE PROPERTY OF EDAC INC.,AND SHALL NOT BE REPRODUCED,OR COPIED OR USED AS THE BASIS FOR THE MANUFACTURE OR SALE OF APPARATUS WITHOUT WRITTEN PERMISSION. | SCALE:                            | NTS         | SHEET : | 2 OF 2    |
|                                             |                                                                                                                                                                                                 | DRAWING                           | NUMBER      |         | ISSUE     |
|                                             |                                                                                                                                                                                                 | 3                                 | 25 Assembly |         | 1         |