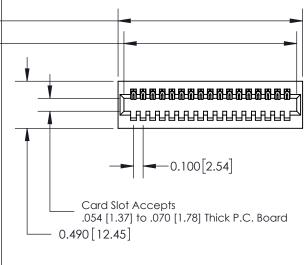

Mounting Option 01-No Mounting Lugs **Contact Detail** 

500-Wire Hole .050x.025(1.27x0.64) - Tail LG=.260(6.60) .100 [2.54] Contact Spacing x .300 [7.62] Row Spacing

THIS IS A C.A.D. GENERATED DRAWING

ER.