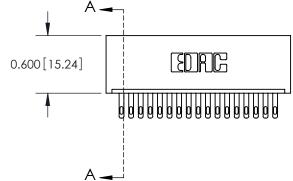

ISSUE NUMBER

ORIGINAL

0.600[15.24]

See Accompanying Page for: Mounting Options

| 325 Card Edge Connector      |                                                                                                                                                                                                 |          | ACAD REFERENCE NO. 325 ENG MASTER |         |           |  |  |
|------------------------------|-------------------------------------------------------------------------------------------------------------------------------------------------------------------------------------------------|----------|-----------------------------------|---------|-----------|--|--|
| Part Number: 325-017-500-101 |                                                                                                                                                                                                 | DRAWN:   | J.LEE                             | DATE: O | CT. 06/09 |  |  |
|                              |                                                                                                                                                                                                 | CHECKED: |                                   | DATE:   |           |  |  |
| TORONTO, ONTARIO SH          | THESE DRAWINGS AND SPECIFICATIONS ARE THE PROPERTY OF EDAC INC.,AND SHALL NOT BE REPRODUCED,OR COPIED OR USED AS THE BASIS FOR THE MANUFACTURE OR SALE OF APPARATUS WITHOUT WRITTEN PERMISSION. | SCALE:   | NTS                               | SHEET   | 1 OF 2    |  |  |
|                              |                                                                                                                                                                                                 | DRAWING  | NUMBER                            | •       | ISSUE     |  |  |
|                              |                                                                                                                                                                                                 | 32       | 25 Assembly                       |         | 1         |  |  |