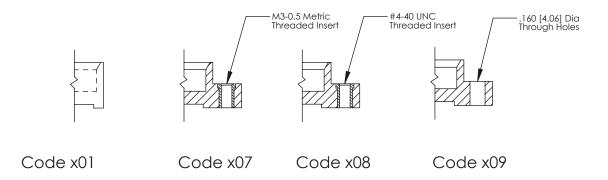

Mounting Option 01-No Mounting Lugs **Contact Detail** 

500-Wire Hole .050x.025(1.27x0.64) - Tail LG=.260(6.60) .100 [2.54] Contact Spacing x .300 [7.62] Row Spacing

THIS IS A C.A.D. GENERATED DRAWING

ER.