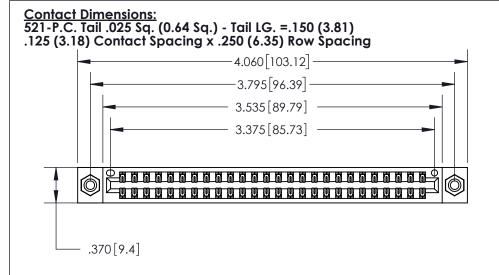

846/896 SERIES HIGH TEMP CARD EDGE CONNECTOR PART NUMBER: 896-052-521-208

YOUR CONNECTION TO QUALITY & SERVICE

**EDAC INC** TORONTO, ONTARIO CANADA

THESE DRAWINGS AND SPECIFICATIONS ARE THE PROPERTY OF EDAC INC.,AND SHALL NOT BE REPRODUCED, OR COPIED OR USED AS THE BASIS FOR THE MANUFACTURE OR SALE OF APPARATUS WITHOUT WRITTEN PERMISSION.