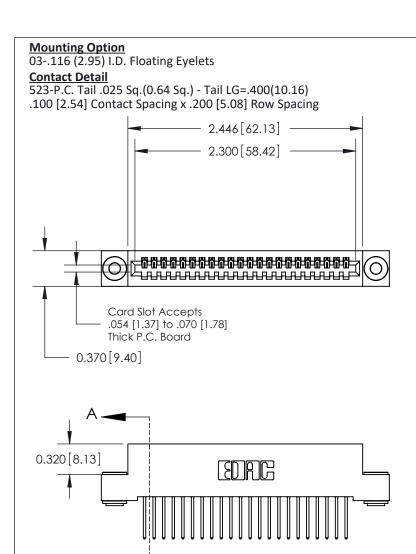

THIS IS A C.A.D. GENERATED DRAWING DO NOT MAKE MANUAL REVISIONS TO MASTER

ISSUE NUMBER

ORIGINAL

1

| 842/892 Series High Temp Card Edge Con<br>Mounting Options                 | DRAWN: J.LEE                 |         |        |  |
|----------------------------------------------------------------------------|------------------------------|---------|--------|--|
| EDAC INC THESE DRAWINGS AND SPECIFICATION ARE THE PROPERTY OF EDAC INC., A |                              | SHEET 3 | 3 OF 3 |  |
|                                                                            | ED, OR COPIED DRAWING NUMBER |         | ISSUE  |  |
| YOUR CONNECTION TO QUALITY & SERVICE WITHOUT WRITTEN PERMISS               |                              |         | 1      |  |