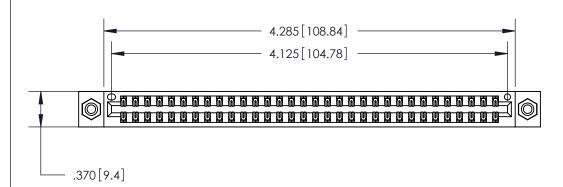

<u>Contact Dimensions:</u> 522-P.C. Tail .025 Sq. (0.64 Sq.) - Tail LG. =.440 (11.18) .125 (3.18) Contact Spacing x .250 (6.35) Row Spacing

THIS IS A C.A.D. GENERATED DRAWING DO NOT MAKE MANUAL REVISIONS TO MASTER.

ISSUE NUMBER

ORIGINAL

Card Slot Accepts .054 [1.37] to .070 [1.78] Thick P.C. Board .330 [8.38] Card Slot

.160 [4.07] Point of Contact -

EDRG

INSULATOR MATERIAL: THERMOPLASTIC POLYESTER, UL 94V-0 CONTACT MATERIAL; COPPER, NICKEL, TIN ALLOY CA-725

.600 [15.24]

CONTACT PLATING: GOLD ON THE MATING AREA, TIN-LEAD ON THE CONTACT TAILS, NICKEL UNDERPLATE

846/896 SERIES HIGH TEMP CARD EDGE CONNECTOR PART NUMBER: 846-064-522-208

YOUR CONNECTION TO QUALITY & SERVICE