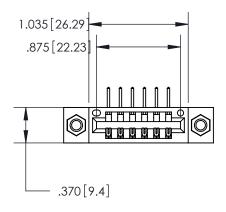

<u>Contact Dimensions:</u>
558-90 Degree Bend (Code 541 Contacts)
See Sheet 2 for Contact Code 555, 556, 558, 559, 560 Dimensions

THIS IS A C.A.D. GENERATED DRAWING DO NOT MAKE MANUAL REVISIONS TO MASTER.

ISSUE NUMBER

ORIGINAL

846/896 SERIES HIGH TEMP CARD EDGE CONNECTOR PART NUMBER: 846-006-558-607

YOUR CONNECTION TO QUALITY & SERVICE

**EDAC INC** TORONTO, ONTARIO CANADA

THESE DRAWINGS AND SPECIFICATIONS ARE THE PROPERTY OF EDAC INC.,AND SHALL NOT BE REPRODUCED, OR COPIED OR USED AS THE BASIS FOR THE MANUFACTURE OR SALE OF APPARATUS WITHOUT WRITTEN PERMISSION.

| ACAD REFERENCE NO. | 846-ENG-MASTER   |
|--------------------|------------------|
| DRAWN: J.LEE       | DATE: APR. 22/09 |
| CHECKED:           | DATE:            |
| SCALE: 1:1         | SHEET 1 OF 2     |
| DRAWING NUMBER     | ISSUE            |
| 846-ENG-MASTER     | 1                |
|                    |                  |

Card Slot Accepts .054 [1.37] to .070 [1.78] Thick P.C. Board .330 [8.38] Card Slot .160 [4.07] Point of Contact -

| • | INSULATOR MATERIAL: THERMOPLASTIC POLYESTER, UL 94V-0 |
|---|-------------------------------------------------------|
| • | CONTACT MATERIAL; COPPER, NICKEL, TIN ALLOY CA-725    |
| • | CONTACT PLATING: GOLD ON THE MATING AREA, TIN-LEAD    |
|   | ON THE CONTACT TAILS, NICKEL UNDERPLATE               |