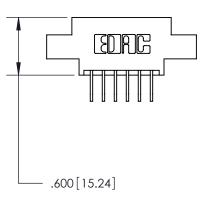

<u>Contact Dimensions:</u>
558-90 Degree Bend (Code 541 Contacts)
See Sheet 2 for Contact Code 555, 556, 558, 559, 560 Dimensions

THIS IS A C.A.D. GENERATED DRAWING DO NOT MAKE MANUAL REVISIONS TO MASTER.

ISSUE NUMBER

ORIGINAL

846/896 SERIES HIGH TEMP CARD EDGE CONNECTOR PART NUMBER: 846-006-558-607

YOUR CONNECTION TO QUALITY & SERVICE

**EDAC INC** TORONTO, ONTARIO CANADA

THESE DRAWINGS AND SPECIFICATIONS ARE THE PROPERTY OF EDAC INC.,AND SHALL NOT BE REPRODUCED, OR COPIED OR USED AS THE BASIS FOR THE MANUFACTURE OR SALE OF APPARATUS WITHOUT WRITTEN PERMISSION.

| ACAD REFERENCE NO. | 846-ENG-MASTER   |
|--------------------|------------------|
| DRAWN: J.LEE       | DATE: APR. 22/09 |
| CHECKED:           | DATE:            |
| SCALE: 1:1         | SHEET 1 OF 2     |
| DRAWING NUMBER     | ISSUE            |
| 846-ENG-MASTER     | 1                |
|                    |                  |

Card Slot Accepts .054 [1.37] to .070 [1.78] Thick P.C. Board .330 [8.38] Card Slot .160 [4.07] Point of Contact -

| • | INSULATOR MATERIAL: THERMOPLASTIC POLYESTER, UL 94V-0 |
|---|-------------------------------------------------------|
| • | CONTACT MATERIAL; COPPER, NICKEL, TIN ALLOY CA-725    |
| • | CONTACT PLATING: GOLD ON THE MATING AREA, TIN-LEAD    |
|   | ON THE CONTACT TAILS, NICKEL UNDERPLATE               |