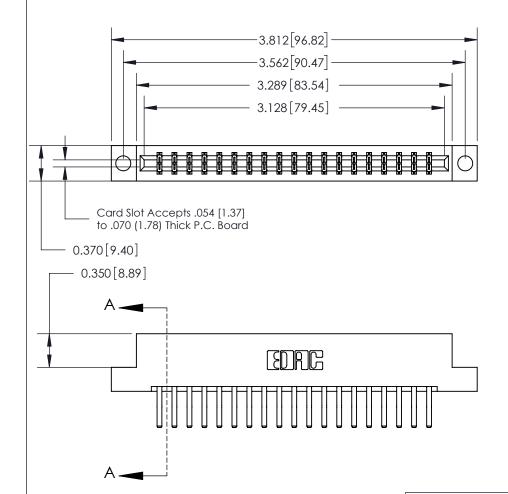

## **See Accompanying Page for:**

- **Bend Detail**
- **Mounting Options**

833 Series High Temp Card Edge Connector Part Number: 833-038-560-204

**EDAC INC** TORONTO, ONTARIO CANADA

THESE DRAWINGS AND SPECIFICATIONS ARE THE PROPERTY OF EDAC INC.,AND SHALL NOT BE REPRODUCED, OR COPIED OR USED AS THE BASIS FOR THE MANUFACTURE OR SALE OF APPARATUS WITHOUT WRITTEN PERMISSION.

| ACAD REFERENCE NO. | 833 ENG MASTER   |  |  |
|--------------------|------------------|--|--|
| DRAWN: J.LEE       | DATE: OCT. 14/09 |  |  |
| CHECKED:           | DATE:            |  |  |
| SCALE: NTS         | SHEET 1 OF 3     |  |  |
| DRAWING NUMBER     | ISSUE            |  |  |
| 833 Assembly       | 1                |  |  |