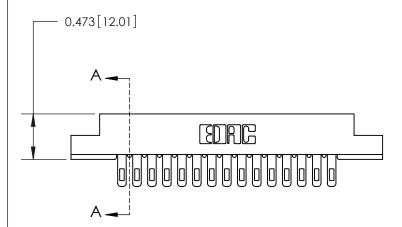

## **Contact Detail**

Wire Hole .087x.013(2.21x0.33) - Tail LG .282(7.16) .156 [3.96] Contact Spacing x .200 [5.08] Row Spacing

2.650 [67.31] -2.504 [63.60] -0.343[8.71]

**SECTION A-A** 

.095 [2.41] Point of Contact (Measured from bottom of Card Slot)

Card Slot Accepts .054 [1.37] to .070 [1.78] Thick P.C. Board

**See Accompanying Page for:** 

**Contact Bend Details** 

807/857 Series High Temp Card Edge Connector Part Number: 807-030-400-207

| ACAD REFERENCE NO. 807 ENG MASTER |                  |
|-----------------------------------|------------------|
| DRAWN: J.LEE                      | DATE: AUG. 11/09 |
| CHECKED:                          | DATE:            |
| SCALE: NTS                        | SHEET 1 OF 2     |
| DRAWING NUMBER                    | ISSUE            |