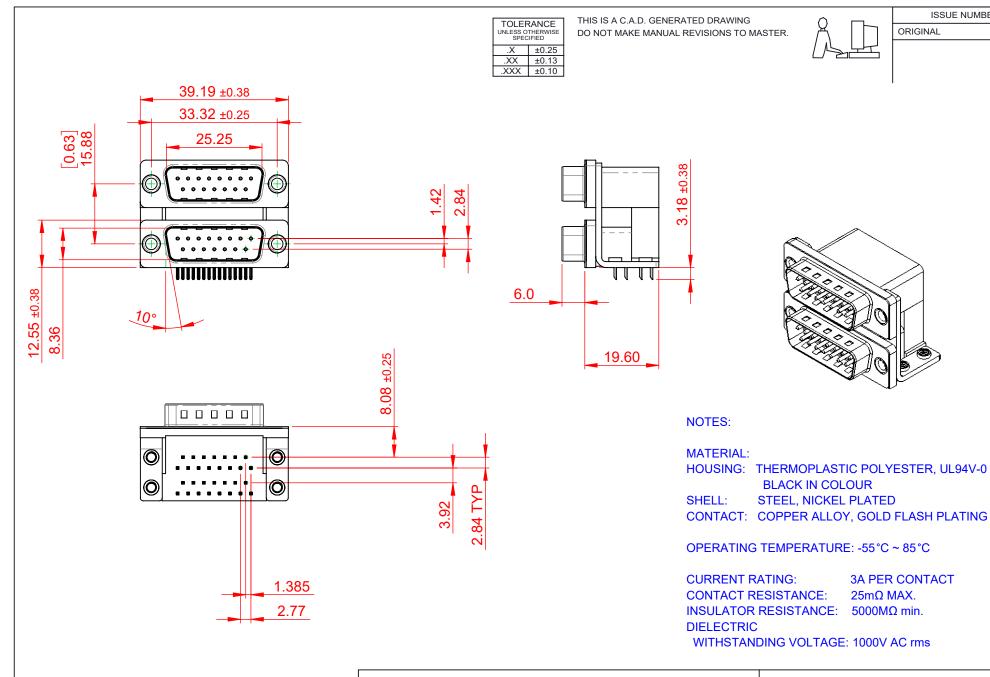

DRAWING NUMBER: 661-015-264-054 ISSUE PART NUMBER: 661-015-264-054

ISSUE NUMBER