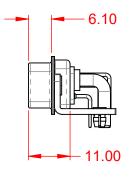

.X ±0.25 .XX ±0.13 .XXX ±0.05

|                                      | COMBINATION D-SUB                                                                                                                          |                         | OMBO ASSEMBLY    |       |
|--------------------------------------|--------------------------------------------------------------------------------------------------------------------------------------------|-------------------------|------------------|-------|
| COMBINATI                            |                                                                                                                                            |                         | DATE: JAN. 01/20 | 19    |
|                                      |                                                                                                                                            |                         | DATE:            |       |
| EDAC INC                             | ARE THE PROPERTY OF EDAC INC.,AND<br>SHALL NOT BE REPRODUCED,OR COPIED<br>OR USED AS THE BASIS FOR THE<br>MANUFACTURE OR SALE OF APPARATUS | SCALE: (IN C.A.D. 1:1)  | SHEET 1 OF       | 2     |
| TORONTO, ONTAR<br>CANADA             |                                                                                                                                            | DRAWING NUMBER: 629-36W | 4640-3T3         | ISSUE |
| YOUR CONNECTION TO QUALITY & SERVICE |                                                                                                                                            | PART NUMBER: 629-36W    | 4640-3T3         | 1     |