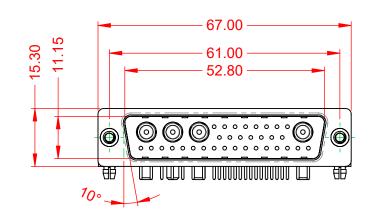

.X ±0.25 .XX ±0.13 .XXX ±0.05

|                                      | COMBINATION D-SUB                                                                                                                          |                         | OMBO ASSEMBLY    |       |
|--------------------------------------|--------------------------------------------------------------------------------------------------------------------------------------------|-------------------------|------------------|-------|
| COMBINATI                            |                                                                                                                                            |                         | DATE: JAN. 01/20 | 19    |
|                                      |                                                                                                                                            |                         | DATE:            |       |
| EDAC INC                             | ARE THE PROPERTY OF EDAC INC.,AND<br>SHALL NOT BE REPRODUCED,OR COPIED<br>OR USED AS THE BASIS FOR THE<br>MANUFACTURE OR SALE OF APPARATUS | SCALE: (IN C.A.D. 1:1)  | SHEET 1 OF       | 2     |
| TORONTO, ONTAR<br>CANADA             |                                                                                                                                            | DRAWING NUMBER: 629-36W | 4640-3T3         | ISSUE |
| YOUR CONNECTION TO QUALITY & SERVICE |                                                                                                                                            | PART NUMBER: 629-36W    | 4640-3T3         | 1     |