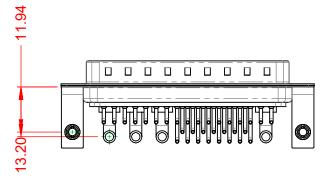

.X ±0.25 .XX ±0.13 .XXX ±0.05

|                                      | COMBINATION D-SUB                                                                                                                          |                         | OMBO ASSEMBLY    |       |
|--------------------------------------|--------------------------------------------------------------------------------------------------------------------------------------------|-------------------------|------------------|-------|
| COMBINATI                            |                                                                                                                                            |                         | DATE: JAN. 01/20 | 19    |
|                                      |                                                                                                                                            |                         | DATE:            |       |
| EDAC INC                             | ARE THE PROPERTY OF EDAC INC.,AND<br>SHALL NOT BE REPRODUCED,OR COPIED<br>OR USED AS THE BASIS FOR THE<br>MANUFACTURE OR SALE OF APPARATUS | SCALE: (IN C.A.D. 1:1)  | SHEET 1 OF       | 2     |
| TORONTO, ONTAR<br>CANADA             |                                                                                                                                            | DRAWING NUMBER: 629-36W | 4640-3T3         | ISSUE |
| YOUR CONNECTION TO QUALITY & SERVICE |                                                                                                                                            | PART NUMBER: 629-36W    | 4640-3T3         | 1     |