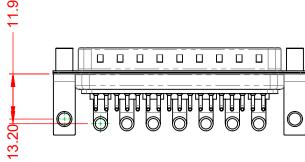

.XX ±0.13 .XXX ±0.05

|   |             |                                                                                                                                       | SW REFERENCE NO.: 629 COMBO ASSEMBLY |                  |       |
|---|-------------|---------------------------------------------------------------------------------------------------------------------------------------|--------------------------------------|------------------|-------|
|   | COMBINATION | D-SUB                                                                                                                                 | DRAWN: C.B                           | DATE: JAN. 01/20 | 19    |
|   |             |                                                                                                                                       | CHECKED:                             | DATE:            |       |
|   | EDAC INC    | THESE DRAWINGS AND SPECIFICATIONS<br>ARE THE PROPERTY OF EDAC INC.,AND                                                                | SCALE: (IN C.A.D. 1:1)               | SHEET 1 OF       | 2     |
| ; |             | SHALL NOT BE REPRODUCED, OR COPIED<br>OR USED AS THE BASIS FOR THE<br>MANUFACTURE OR SALE OF APPARATUS<br>WITHOUT WRITTEN PERMISSION. | DRAWING NUMBER: 629-24W7240-4N6      |                  | ISSUE |
|   |             |                                                                                                                                       | PART NUMBER: 629-24W                 | 7240-4N6         | 1     |