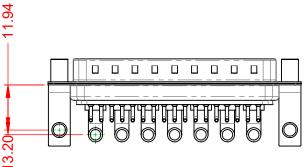

.XX ±0.13 .XXX ±0.05

|   |             |                                                                                                                                       | SW REFERENCE NO.: 629 COMBO ASSEMBLY |                  |       |
|---|-------------|---------------------------------------------------------------------------------------------------------------------------------------|--------------------------------------|------------------|-------|
|   | COMBINATION | D-SUB                                                                                                                                 | DRAWN: C.B                           | DATE: JAN. 01/20 | 19    |
|   |             |                                                                                                                                       | CHECKED:                             | DATE:            |       |
|   | EDAC INC    | THESE DRAWINGS AND SPECIFICATIONS<br>ARE THE PROPERTY OF EDAC INC.,AND                                                                | SCALE: (IN C.A.D. 1:1)               | SHEET 1 OF       | 2     |
| ; |             | SHALL NOT BE REPRODUCED, OR COPIED<br>OR USED AS THE BASIS FOR THE<br>MANUFACTURE OR SALE OF APPARATUS<br>WITHOUT WRITTEN PERMISSION. | DRAWING NUMBER: 629-24W7240-4N6      |                  | ISSUE |
|   |             |                                                                                                                                       | PART NUMBER: 629-24W                 | 7240-4N6         | 1     |