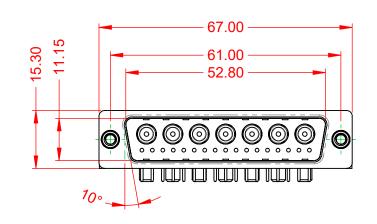

.XX ±0.13 .XXX ±0.05

|   |             |                                                                                                                                       | SW REFERENCE NO.: 629 COMBO ASSEMBLY |                  |       |
|---|-------------|---------------------------------------------------------------------------------------------------------------------------------------|--------------------------------------|------------------|-------|
|   | COMBINATION | D-SUB                                                                                                                                 | DRAWN: C.B                           | DATE: JAN. 01/20 | 19    |
|   |             |                                                                                                                                       | CHECKED:                             | DATE:            |       |
|   | EDAC INC    | THESE DRAWINGS AND SPECIFICATIONS<br>ARE THE PROPERTY OF EDAC INC.,AND                                                                | SCALE: (IN C.A.D. 1:1)               | SHEET 1 OF       | 2     |
| ; |             | SHALL NOT BE REPRODUCED, OR COPIED<br>OR USED AS THE BASIS FOR THE<br>MANUFACTURE OR SALE OF APPARATUS<br>WITHOUT WRITTEN PERMISSION. | DRAWING NUMBER: 629-24W7240-4N6      |                  | ISSUE |
|   |             |                                                                                                                                       | PART NUMBER: 629-24W                 | 7240-4N6         | 1     |