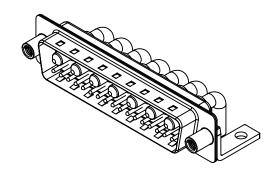

.XX ±0.13 .XXX ±0.05

|   |             |                                                                                                                                       | SW REFERENCE NO.: 629 COMBO ASSEMBLY |                  |       |
|---|-------------|---------------------------------------------------------------------------------------------------------------------------------------|--------------------------------------|------------------|-------|
|   | COMBINATION | D-SUB                                                                                                                                 | DRAWN: C.B                           | DATE: JAN. 01/20 | 19    |
|   |             |                                                                                                                                       | CHECKED:                             | DATE:            |       |
|   | EDAC INC    | THESE DRAWINGS AND SPECIFICATIONS<br>ARE THE PROPERTY OF EDAC INC.,AND                                                                | SCALE: (IN C.A.D. 1:1)               | SHEET 1 OF       | 2     |
| ; |             | SHALL NOT BE REPRODUCED, OR COPIED<br>OR USED AS THE BASIS FOR THE<br>MANUFACTURE OR SALE OF APPARATUS<br>WITHOUT WRITTEN PERMISSION. | DRAWING NUMBER: 629-24W7240-4N6      |                  | ISSUE |
|   |             |                                                                                                                                       | PART NUMBER: 629-24W                 | 7240-4N6         | 1     |