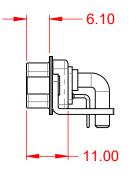

.XX ±0.13 .XXX ±0.05

|   |             |                                                                                                                                       | SW REFERENCE NO.: 629 COMBO ASSEMBLY |                  |       |
|---|-------------|---------------------------------------------------------------------------------------------------------------------------------------|--------------------------------------|------------------|-------|
|   | COMBINATION | D-SUB                                                                                                                                 | DRAWN: C.B                           | DATE: JAN. 01/20 | 19    |
|   |             |                                                                                                                                       | CHECKED:                             | DATE:            |       |
|   | EDAC INC    | THESE DRAWINGS AND SPECIFICATIONS<br>ARE THE PROPERTY OF EDAC INC.,AND                                                                | SCALE: (IN C.A.D. 1:1)               | SHEET 1 OF       | 2     |
| ; |             | SHALL NOT BE REPRODUCED, OR COPIED<br>OR USED AS THE BASIS FOR THE<br>MANUFACTURE OR SALE OF APPARATUS<br>WITHOUT WRITTEN PERMISSION. | DRAWING NUMBER: 629-24W7240-4N6      |                  | ISSUE |
|   |             |                                                                                                                                       | PART NUMBER: 629-24W                 | 7240-4N6         | 1     |