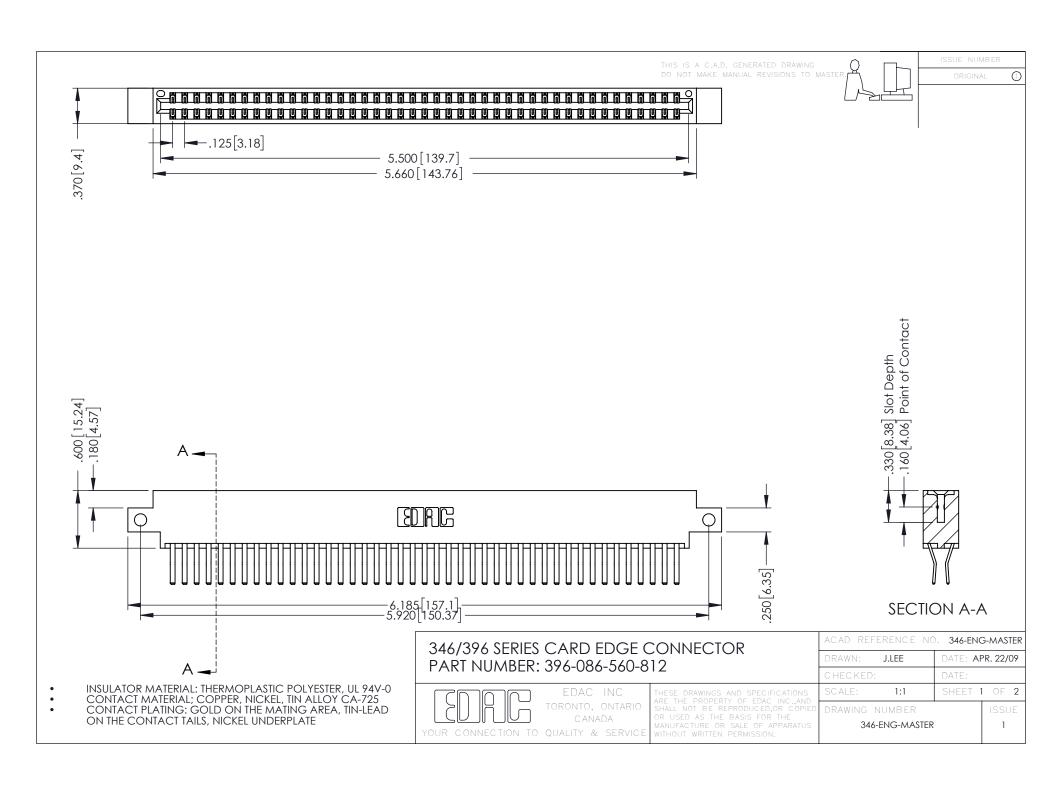

**Contact Code 555** 

**Contact Code 556** 

INSULATOR MATERIAL: THERMOPLASTIC POLYESTER, UL 94V-0 CONTACT MATERIAL; COPPER, NICKEL, TIN ALLOY CA-725

CONTACT PLATING: GOLD ON THE MATING AREA, TIN-LEAD ON THE CONTACT TAILS, NICKEL UNDERPLATE