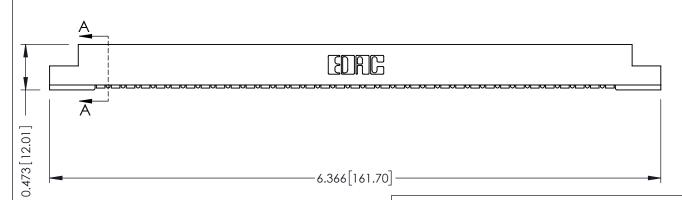

## SECTION A-A

**See Accompanying Pages for:** 

- **Contact Bend Details**
- **Mounting Options**

307 / 357 Card Edge Connector Part Number: 357-035-454-102

YOUR CONNECTION TO QUALITY & SERVICE

**EDAC INC** TORONTO, ONTARIO CANADA