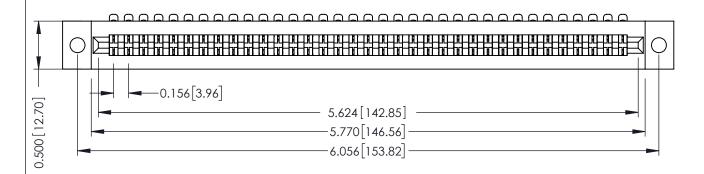

**Mounting Option** .128 (3.25) Dia. Mounting Holes **Contact Detail** 

90 Degree Bend (Code 401 Contacts)

.156 [3.96] Contact Spacing x .200 [5.08] Row Spacing

THIS IS A C.A.D. GENERATED DRAWING DO NOT MAKE MANUAL REVISIONS TO MASTER.

## SECTION A-A

**See Accompanying Pages for:** 

- **Contact Bend Details**
- **Mounting Options**

307 / 357 Card Edge Connector Part Number: 357-035-454-102

YOUR CONNECTION TO QUALITY & SERVICE

**EDAC INC** TORONTO, ONTARIO CANADA