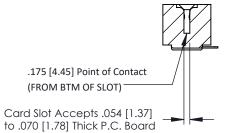

## SECTION A-A

**See Accompanying Pages for:** 

- **Contact Bend Details**
- **Mounting Options**

307 / 357 Card Edge Connector Part Number: 357-035-454-102

YOUR CONNECTION TO QUALITY & SERVICE

**EDAC INC** TORONTO, ONTARIO CANADA