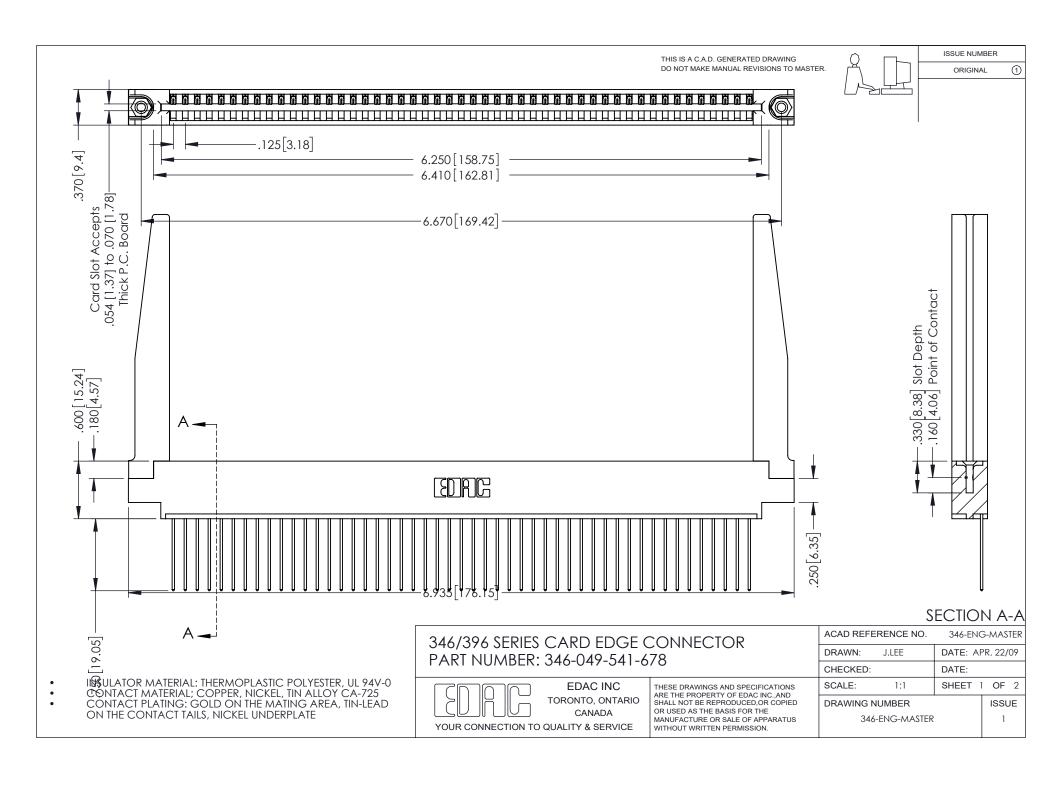

ISSUE NUMBER ORIGINAL 1

## **Contact Code 556**

INSULATOR MATERIAL: THERMOPLASTIC POLYESTER, UL 94V-0 CONTACT MATERIAL; COPPER, NICKEL, TIN ALLOY CA-725 CONTACT PLATING: GOLD ON THE MATING AREA, TIN-LEAD

ON THE CONTACT TAILS, NICKEL UNDERPLATE

## 346/396 SERIES CARD EDGE CONNECTOR CONTACT CODE 555,556,558,559,560 DIMENSIONS

YOUR CONNECTION TO QUALITY & SERVICE

**EDAC INC** TORONTO, ONTARIO CANADA

THESE DRAWINGS AND SPECIFICATIONS ARE THE PROPERTY OF EDAC INC.,AND SHALL NOT BE REPRODUCED, OR COPIED OR USED AS THE BASIS FOR THE MANUFACTURE OR SALE OF APPARATUS WITHOUT WRITTEN PERMISSION.

|  | ACAD REFERENCE NO. | 346-ENG-MASTER   |
|--|--------------------|------------------|
|  | DRAWN: J.LEE       | DATE: APR. 22/09 |
|  | CHECKED:           | DATE:            |
|  | SCALE: 1:1         | SHEET 2 OF 2     |
|  | DRAWING NUMBER     | ISSUE            |
|  | 346-ENG-MASTER     | 1                |