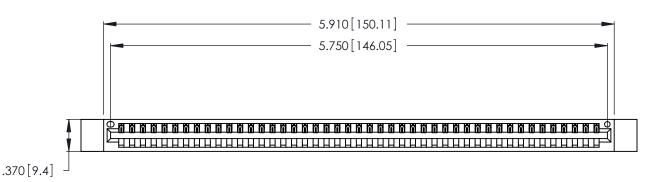

<u>Contact Dimensions:</u>
540-Wire Wrap .025 Sq. (0.64 Sq.) - Tail LG. =.560 (14.22)
.125 (3.18) Contact Spacing x .250 (6.35) Row Spacing

THIS IS A C.A.D. GENERATED DRAWING DO NOT MAKE MANUAL REVISIONS TO MASTER.

346/396 SERIES CARD EDGE CONNECTOR PART NUMBER: 346-045-540-112

**EDAC INC** TORONTO, ONTARIO CANADA

THESE DRAWINGS AND SPECIFICATIONS ARE THE PROPERTY OF EDAC INC.,AND SHALL NOT BE REPRODUCED, OR COPIED OR USED AS THE BASIS FOR THE MANUFACTURE OR SALE OF APPARATUS WITHOUT WRITTEN PERMISSION.