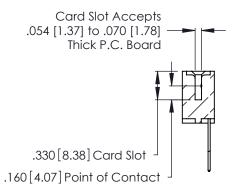

THIS IS A C.A.D. GENERATED DRAWING DO NOT MAKE MANUAL REVISIONS TO MASTER.

ISSUE NUMBER

ORIGINAL

1

**Contact Code 555** 

Contact Code 556

**Contact Code 558** 

**Contact Code 559** 

**Contact Code 560** 

INSULATOR MATERIAL: THERMOPLASTIC POLYESTER, UL 94V-0 CONTACT MATERIAL; COPPER, NICKEL, TIN ALLOY CA-725 CONTACT PLATING: GOLD ON THE MATING AREA, TIN-LEAD

ON THE CONTACT TAILS, NICKEL UNDERPLATE

346/396 SERIES CARD EDGE CONNECTOR CONTACT CODE 555,556,558,559,560 DIMENSIONS

YOUR CONNECTION TO QUALITY & SERVICE

**EDAC INC** TORONTO, ONTARIO CANADA

THESE DRAWINGS AND SPECIFICATIONS ARE THE PROPERTY OF EDAC INC.,AND SHALL NOT BE REPRODUCED, OR COPIED OR USED AS THE BASIS FOR THE MANUFACTURE OR SALE OF APPARATUS WITHOUT WRITTEN PERMISSION.