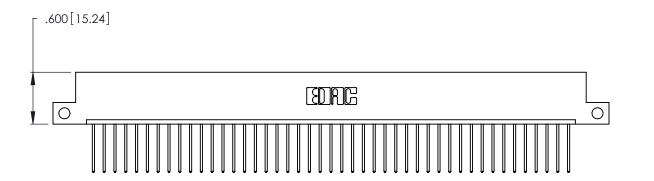

346/396 SERIES CARD EDGE CONNECTOR PART NUMBER: 346-045-540-112

**EDAC INC** TORONTO, ONTARIO CANADA

THESE DRAWINGS AND SPECIFICATIONS ARE THE PROPERTY OF EDAC INC.,AND SHALL NOT BE REPRODUCED, OR COPIED OR USED AS THE BASIS FOR THE MANUFACTURE OR SALE OF APPARATUS WITHOUT WRITTEN PERMISSION.