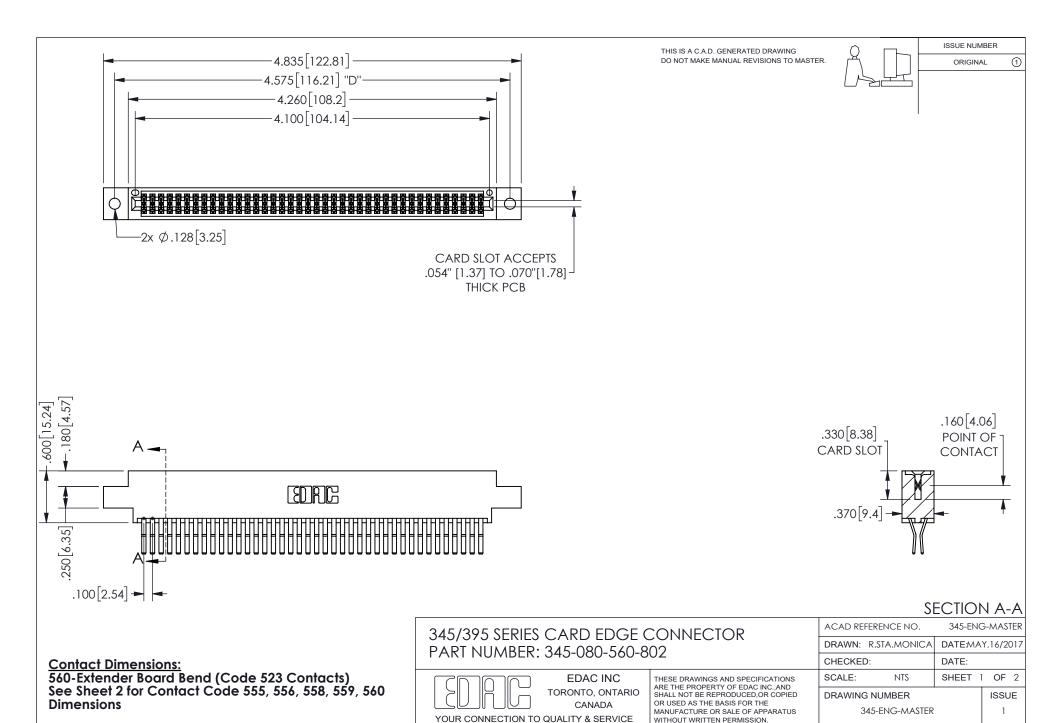

ISSUE NUMBER ORIGINAL

1









**Contact Code 558** 

Contact Code 559

Contact Code 560

INSULATOR MATERIAL: THERMOPLASTIC POLYESTER, UL 94V-0 DAP MATERIAL AVAILABLE UPON REQUEST

CONTACT MATERIAL; COPPER ALLOY

CONTACT PLATING: GOLD ON THE MATING AREA, TIN PLATING ON THE CONTACT TAILS, NICKEL UNDERPLATE

## 345/395 SERIES CARD EDGE CONNECTOR CONTACT CODE 555,556,558,559,560 DIMENSIONS

YOUR CONNECTION TO QUALITY & SERVICE

**EDAC INC** TORONTO, ONTARIO CANADA

THESE DRAWINGS AND SPECIFICATIONS ARE THE PROPERTY OF EDAC INC.,AND SHALL NOT BE REPRODUCED, OR COPIED OR USED AS THE BASIS FOR THE MANUFACTURE OR SALE OF APPARATUS WITHOUT WRITTEN PERMISSION.

| ACAD REFERENCE NO.  | 345-ENG-MASTER   |
|---------------------|------------------|
| DRAWN: R.STA.MONICA | DATE:MAY.16/2017 |
| C