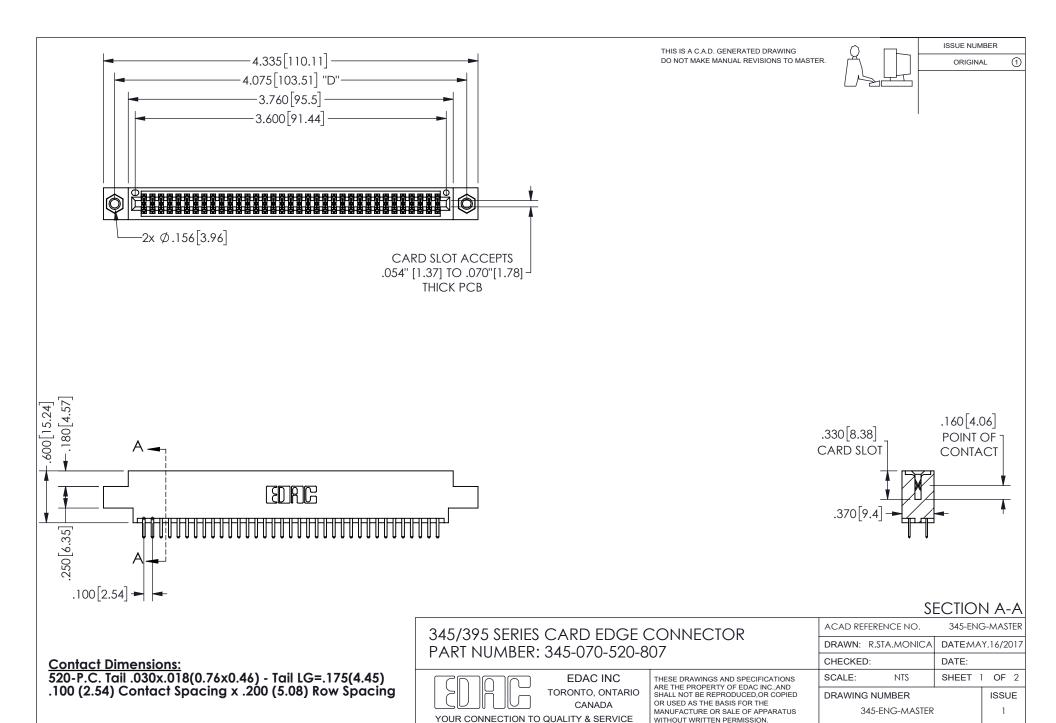

ISSUE NUMBER ORIGINAL

1

**Contact Code 558** 

Contact Code 559

Contact Code 560

INSULATOR MATERIAL: THERMOPLASTIC POLYESTER, UL 94V-0 DAP MATERIAL AVAILABLE UPON REQUEST

CONTACT MATERIAL; COPPER ALLOY

CONTACT PLATING: GOLD ON THE MATING AREA, TIN PLATING ON THE CONTACT TAILS, NICKEL UNDERPLATE

## 345/395 SERIES CARD EDGE CONNECTOR CONTACT CODE 555,556,558,559,560 DIMENSIONS

YOUR CONNECTION TO QUALITY & SERVICE

**EDAC INC** TORONTO, ONTARIO CANADA

THESE DRAWINGS AND SPECIFICATIONS ARE THE PROPERTY OF EDAC INC.,AND SHALL NOT BE REPRODUCED, OR COPIED OR USED AS THE BASIS FOR THE MANUFACTURE OR SALE OF APPARATUS WITHOUT WRITTEN PERMISSION.

| ACAD REFERENCE NO.  | 345-ENG-MASTER   |
|---------------------|------------------|
| DRAWN: R.STA.MONICA | DATE:MAY.16/2017 |
| CHECKED:            | DATE:            |
| SCALE: 1:1          | SHEET 2 OF 2     |
| DRAWING NUMBER      | ISSUE            |
| 345-ENG-MASTER      | 1                |