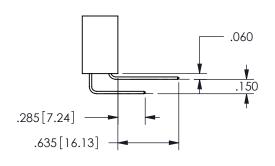

THIS IS A C.A.D. GENERATED DRAWING DO NOT MAKE MANUAL REVISIONS TO MASTER.

ISSUE NUMBER

ORIGINAL

1

<u>Contact Dimensions:</u>
542-Wire Wrap .025 Sq.(0.64 Sq.) - Tail LG=.645(16.38)
.100 (2.54) Contact Spacing x .200 (5.08) Row Spacing

SECTION A-A

.330[8.38] .160[4.06] POINT OF CONTACT .370[9.4]

ISSUE NUMBER ORIGINAL

1

**Contact Code 558** 

Contact Code 559

**Contact Code 560** 

INSULATOR MATERIAL: THERMOPLASTIC POLYESTER, UL 94V-0 DAP MATERIAL AVAILABLE UPON REQUEST