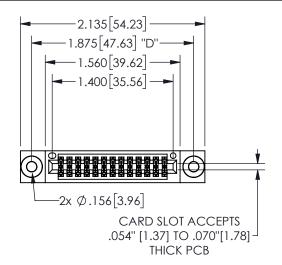

345/395 SERIES CARD EDGE CONNECTOR PART NUMBER: 345-026-542-503

EDAC INC TORONTO, ONTARIO CANADA

YOUR CONNECTION TO QUALITY & SERVICE

THESE DRAWINGS AND SPECIFICATIONS ARE THE PROPERTY OF EDAC INC., AND SHALL NOT BE REPRODUCED, OR COPIED OR USED AS THE BASIS FOR THE MANUFACTURE OR SALE OF APPARATUS WITHOUT WRITTEN PERMISSION.