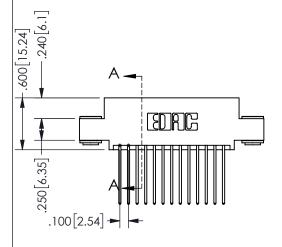

345/395 SERIES CARD EDGE CONNECTOR PART NUMBER: 345-026-542-503

EDAC INC TORONTO, ONTARIO CANADA

YOUR CONNECTION TO QUALITY & SERVICE

THESE DRAWINGS AND SPECIFICATIONS ARE THE PROPERTY OF EDAC INC., AND SHALL NOT BE REPRODUCED, OR COPIED OR USED AS THE BASIS FOR THE MANUFACTURE OR SALE OF APPARATUS WITHOUT WRITTEN PERMISSION.