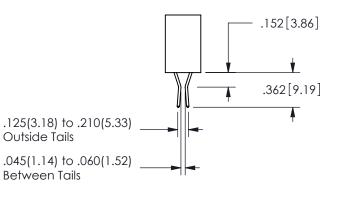

SECTION A-A

.330[8.38] .160[4.06] POINT OF CONTACT .370[9.4]

ISSUE NUMBER ORIGINAL

1

**Contact Code 558** 

Contact Code 559

**Contact Code 560** 

INSULATOR MATERIAL: THERMOPLASTIC POLYESTER, UL 94V-0 DAP MATERIAL AVAILABLE UPON REQUEST

CONTACT MATERIAL; COPPER ALLOY CONTACT PLATING: GOLD ON THE MATING AREA, TIN PLATING ON THE CONTACT TAILS, NICKEL UNDERPLATE

345/395 SERIES CARD EDGE CONNECTOR CONTACT CODE 555,556,558,559,560 DIMENSIONS