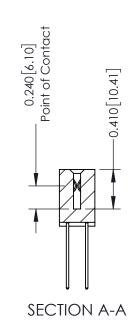

**Mounting Option** 

12-.128 (3.25) Dia. Side Mounting Holes

**Contact Detail** 

542-Wire Wrap .025 Sq.(0.64 Sq.) - Tail LG=.655(16.64) .100 [2.54] Contact Spacing x .200 [5.08] Row Spacing