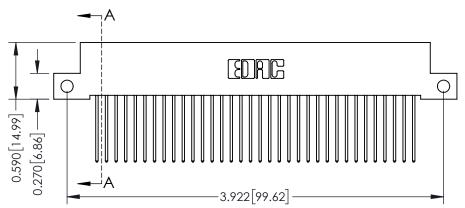

THIS IS A C.A.D. GENERATED DRAWING DO NOT MAKE MANUAL REVISIONS TO MASTER

ISSUE NUMBER

ORIGINAL

1

| 342 / 392 Card Edge Connector<br>Mounting Options |                                                                                                                                   | ACAD REFERENCE NO. 342 ENG MASTER |                         |        |  |
|---------------------------------------------------|-----------------------------------------------------------------------------------------------------------------------------------|-----------------------------------|-------------------------|--------|--|
|                                                   |                                                                                                                                   | DRAWN: J.LEE                      | DATE: <b>OCT. 06/09</b> |        |  |
|                                                   |                                                                                                                                   | CHECKED:                          | DATE:                   |        |  |
| EDAC INC                                          | ARE THE PROPERTY OF EDAC INC.,AND SHALL NOT BE REPRODUCED,OR COPIED OR USED AS THE BASIS FOR THE MANUFACTURE OR SALE OF APPARATUS | SCALE: NTS                        | SHEET :                 | 3 OF 3 |  |
| TORONTO, ONTARIO                                  |                                                                                                                                   | DRAWING NUMBER                    | •                       | ISSUE  |  |
| YOUR CONNECTION TO QUALITY & SERVICE              |                                                                                                                                   | 342 Assembly                      |                         | 1      |  |