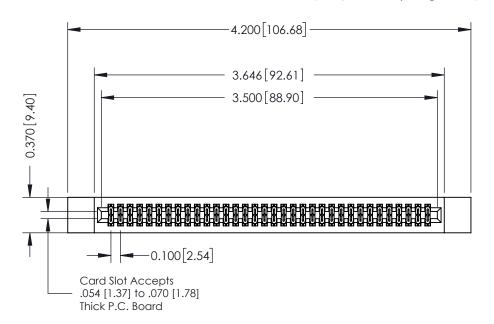

342 Assembly

THIS IS A C.A.D. GENERATED DRAWING DO NOT MAKE MANUAL REVISIONS TO MASTER. ISSUE NUMBER

ORIGINAL

1

| 342 / 392 Series Card Edge Connector<br>Contact Bend Detail |                                                                                                                                   | ACAD REFERENCE NO. 342 ENG MASTER |             |                  |        |
|-------------------------------------------------------------|-----------------------------------------------------------------------------------------------------------------------------------|-----------------------------------|-------------|------------------|--------|
|                                                             |                                                                                                                                   | DRAWN:                            | J.LEE       | DATE: OCT. 06/09 |        |
|                                                             |                                                                                                                                   | CHECKED:                          |             | DATE:            |        |
| EDAC INC                                                    | ARE THE PROPERTY OF EDAC INC.,AND SHALL NOT BE REPRODUCED,OR COPIED OR USED AS THE BASIS FOR THE MANUFACTURE OR SALE OF APPARATUS | SCALE:                            | NTS         | SHEET :          | 2 OF 3 |
| TORONTO, ONTARIO                                            |                                                                                                                                   | DRAWING                           | NUMBER      |                  | ISSUE  |
| YOUR CONNECTION TO QUALITY & SERVICE                        |                                                                                                                                   | 3                                 | 42 Assembly |                  | 1      |