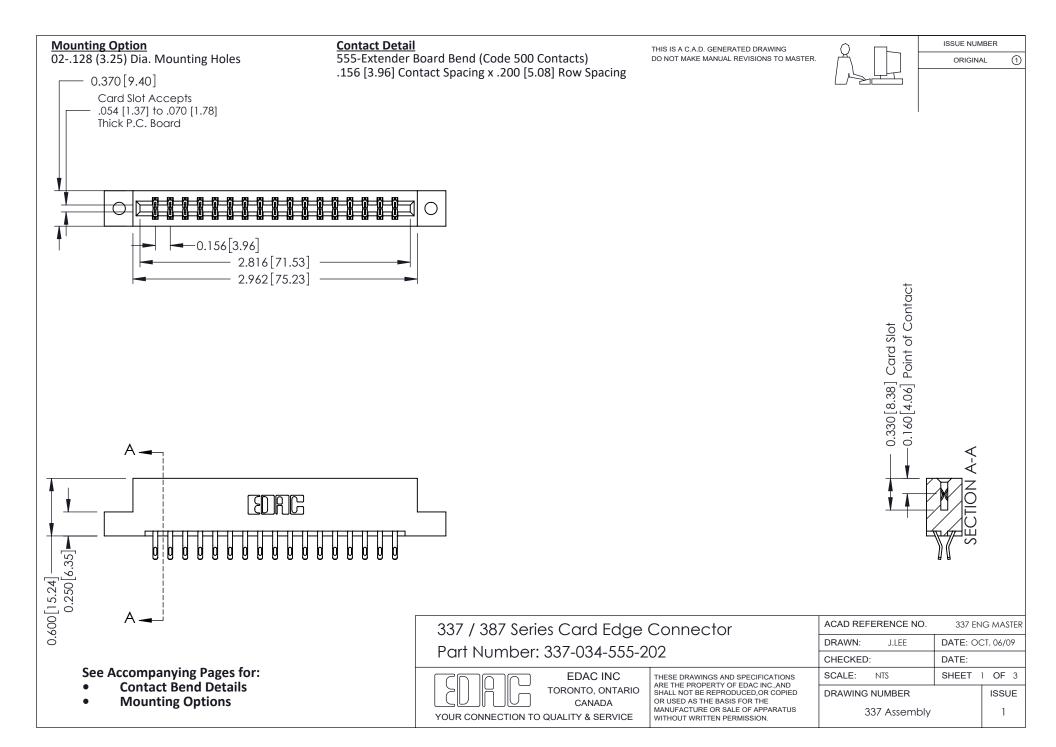

ISSUE NUMBER

ORIGINAL

1

| 337 / 387 Series Card Edge Connector<br>Contact Bend Detail           |                                                                                                                                                                                                  | ACAD REFERENCE NO. 337 E |                  | G MASTER      |
|-----------------------------------------------------------------------|--------------------------------------------------------------------------------------------------------------------------------------------------------------------------------------------------|--------------------------|------------------|---------------|
|                                                                       |                                                                                                                                                                                                  | DRAWN: J.LEE             | DATE: OCT. 06/09 |               |
|                                                                       |                                                                                                                                                                                                  | CHECKED: DATE:           |                  |               |
| EDAC INC TORONTO, ONTARIO CANADA YOUR CONNECTION TO QUALITY & SERVICE | THESE DRAWINGS AND SPECIFICATIONS ARE THE PROPERTY OF EDAC INC.,AND SHALL NOT BE REPRODUCED, OR COPIED OR USED AS THE BASIS FOR THE MANUFACTURE OR SALE OF APPARATUS WITHOUT WRITTEN PERMISSION. | SCALE: NTS               | SHEET            | 2 <b>OF</b> 3 |
|                                                                       |                                                                                                                                                                                                  | DRAWING NUMBER           |                  | ISSUE         |
|                                                                       |                                                                                                                                                                                                  | 337 Assembly             |                  | 1             |