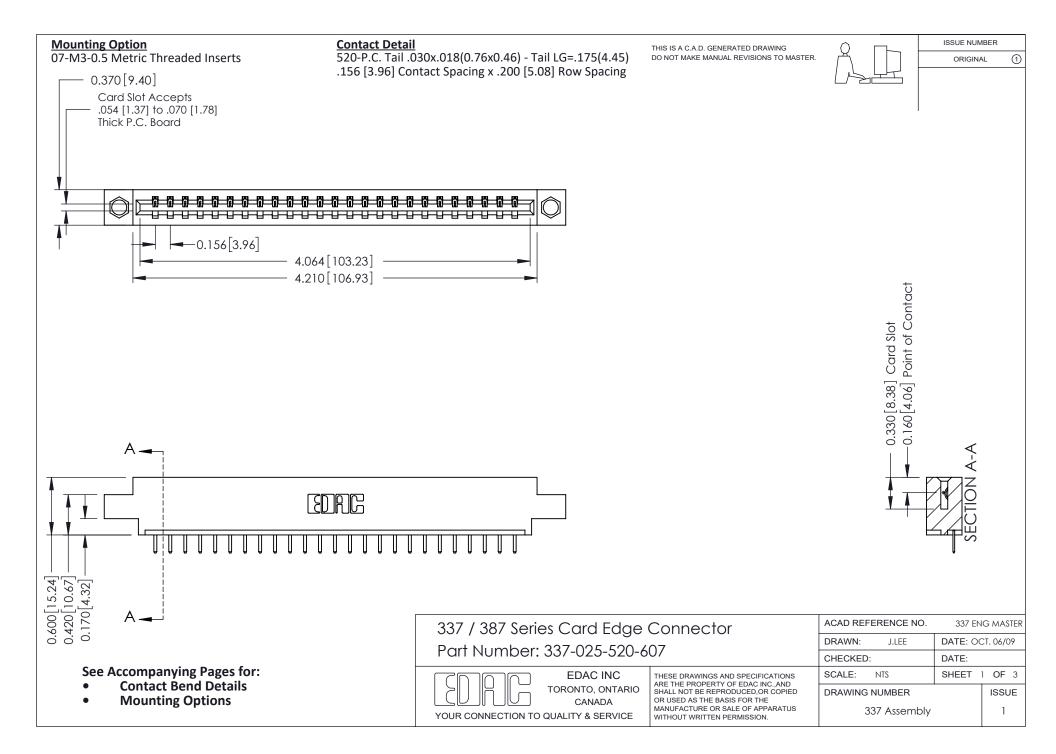

ISSUE NUMBER

ORIGINAL

1



| 337 / 387 Series Card Edge Connector<br>Contact Bend Detail           |                                                                                                                                                                                                  | ACAD REFERENCE NO. 337 E |                  | G MASTER      |
|-----------------------------------------------------------------------|--------------------------------------------------------------------------------------------------------------------------------------------------------------------------------------------------|--------------------------|------------------|---------------|
|                                                                       |